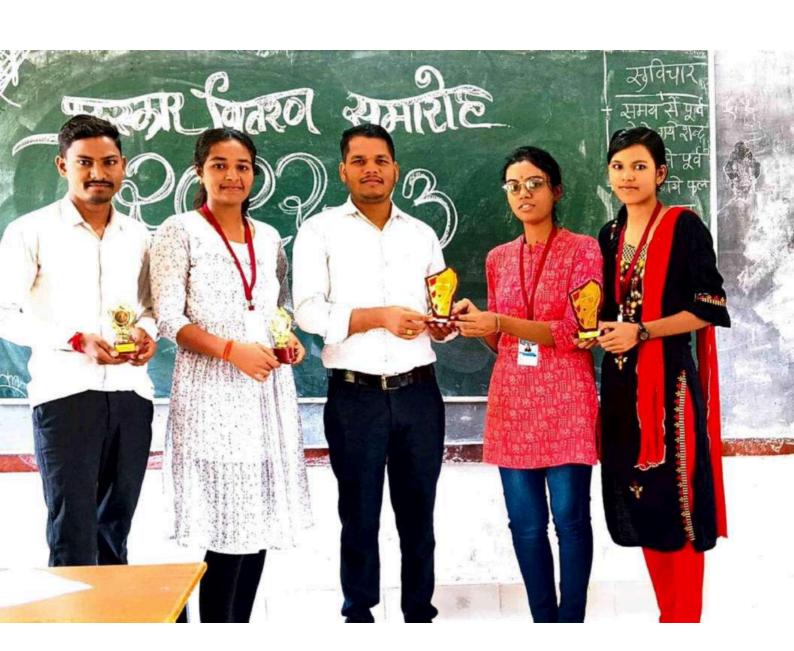

#### मतदाता जागरूकता पर व्याख्यान व प्रतियोगिता

सहसप्र स्वाप्त व प्रात्यागति सहसप्र लोहारा, 24 नवंबर। शासकांय गजानन माधव मुक्ति बोध महागि ब चा ल य सहसप्र लोहारा में स्वीप कार्यक्रम का आयोजन किया गया। इस कार्यक्रम के तहत मतदाता जागरूकता अभियान कार्यक्रम का आयोजन किया गया। इस कार्यक्रम में सहसपुर लोहारा के तहसीलदार संदीप राजपुत हारा महाविद्यालय के 18 - 19 आयु वर्ग के युवा मतदाता कं भंजीकरण के संवंध में हर्लकटोरल लिटरेसी क्वत्व के साथ बैठक कर उन्हें नामांकन प्रक्रिया के बोरे में जागरूक किया गया एवं विशेष केंप आयोजित कर बोटर हैल्पल्योल मौजावल में साथ विशेष केंप आयोजित कर बोटर हैल्पलाइन मोबाइल एप्य गया। शाख ही राजनीति विज्ञान विभाग के सहायक प्राप्त्याग्या गया शाख पाएण एवं हिन्ज प्रत्योगिता भी सतदान एवं मतदात प्रविक्राण संस्विध जानकारी दो गई.जान जिलान किया गया तथा भाषण एवं हिन्ज प्रतियोगिता भी आयोजित को गयी, जिसमें महाविद्यालय के छात्र-छात्राओं ने वढ़-चढ़कर अपनी प्रतिभागाता दो भाषण प्रतियोगिता में दानेबर प्रयेश का इप्यम एवं रित्तीय स्थान रहा। इस कार्यक्रम में इतिहास विभाग की विरेष्ठ सहायक प्राप्थापक छी के. एस. परितर, श्री संदीप सोनकर एवं अन्य सहायक प्राप्थापक छी के. एस. परितर, श्री संदीप सोनकर एवं अन्य सहायक प्राप्थापक छी के. एस. परितर, श्री संदीप सोनकर एवं अन्य सहायक प्राप्थापक छी के. एस. परितर, श्री संदीप सोनकर एवं अन्य सहायक प्राप्थापक छी के. एस. परितर, श्री संदीप सोनकर एवं अन्य सहायक प्राप्थापक छी के. एस. परितर, श्री संदीप सोनकर एवं अन्य सहायक प्राप्थापक छी के. एस. परितर, श्री संदीप सोनकर एवं अन्य सहायक प्राप्थापक छी के.