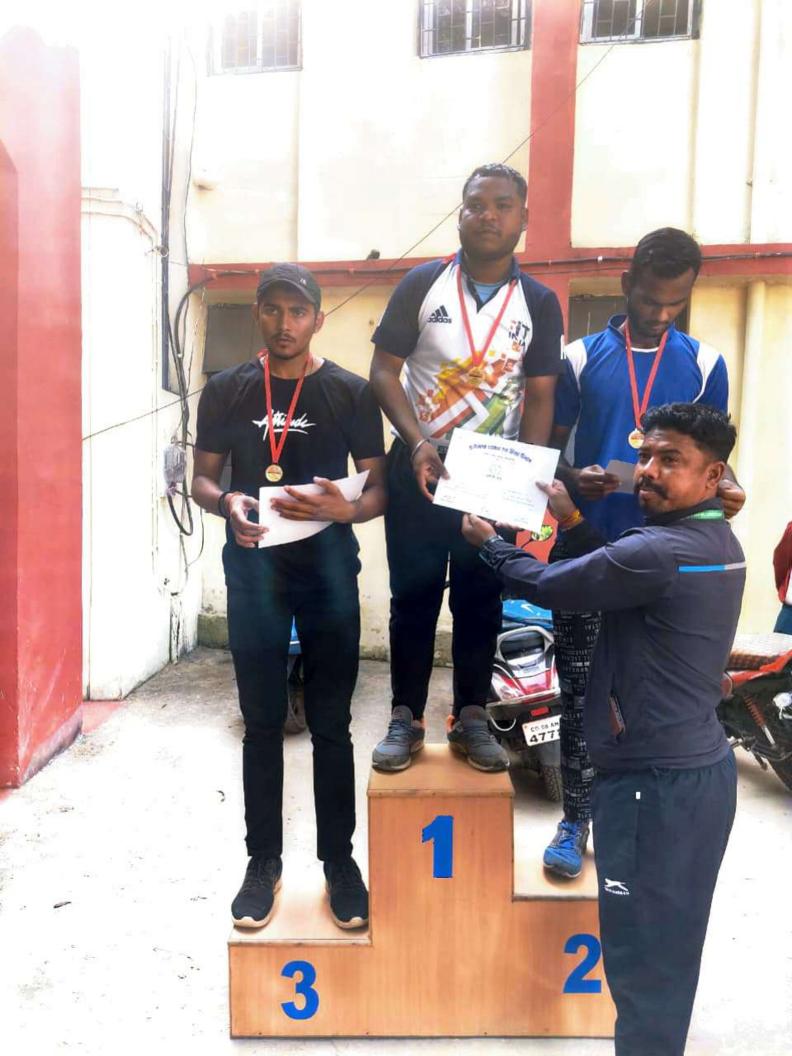

_  |   | 1 |   | + |   |    |   | 1.50  | 250 X 3            | दैनिक भत्ता            |
| 300 /                                                                                    | 1       |    |    |    |    |    |   |   |   |   |   |    | , | 1,000 | 3 03               | योग                    |
|                                                                                          |         |    |    |    |    |    |   |   |   |   |   |    |   | 1     |                    | रिमार्क                |
|                                                                                          |         |    |    |    |    |    |   |   |   |   |   |    |   | 24.5  |                    | हस्ताक्षर              |

जिला-कबीरधाम (छ.ग<del>.)कनीर**धम (छ.**</del>

गणवेश की राशि

050



















































































9 % 0



















3 % 0







किरियर काउँ सर्विम ×

Page No.
Date

| आज दिगांक (प) 12 र वर्ग      | का महाविद्यालया के स्ट