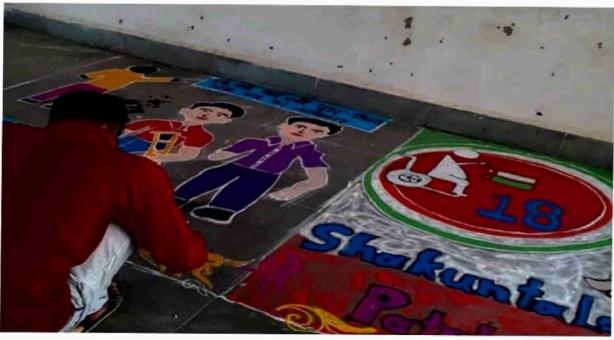

#### भगवासा वाणकन्ता कार्यक्रम (स्वीप कार्यक्रम के लहत) कार्यक्रम २०२२ - 23

सामक गणान माद्यव सुविद्यकीका महाक के दिनोक यस नव म्लार २०२२ है। स्वीप सन् जिल्ला कार्यक्रम के लहर मतहाता व्यानक्षक कार्यक्रम का आयोजन दिया गया, व्यियमे सन्तिमंदार के तहस्री क्रम अग्रेडीय राजपूत में महाविद्यास्य के हांच -हांचाओं हो एक विशेल केंच आसीखित कर टीटर हेल्पकांत्र-रेप NVSP-in के माहराम से आन्धादन मत्त्राता पंजीकरण के विषेद्य में विस्तार से जानकारी ही विशेष :-

#### मतदाता जागरूकता पर व्याख्यान व प्रतियोगिता

सहसप्र स्वाप्त व प्रात्यागति सहसप्र लोहारा, 24 नवंबर। शासकांय गजानन माधव मुक्ति बोध महागि ब चा ल य सहसप्र लोहारा में स्वीप कार्यक्रम का आयोजन किया गया। इस कार्यक्रम के तहत मतदाता जागरूकता अभियान कार्यक्रम का आयोजन किया गया। इस कार्यक्रम में सहसपुर लोहारा के तहसीलदार संदीप राजपुत हारा महाविद्यालय के 18 - 19 आयु वर्ग के युवा मतदाता कं भंजीकरण के संवंध में हर्लकटोरल लिटरेसी क्वत्व के साथ बैठक कर उन्हें नामांकन प्रक्रिया के बोरे में जागरूक किया गया एवं विशेष केंप आयोजित कर बोटर हैल्पल्योल मौजावल में साथ विशेष केंप आयोजित कर बोटर हैल्पलाइन मोबाइल एप्य गया। शाख ही राजनीति विज्ञान विभाग के सहायक प्राप्त्याग्या गया शाख पाएण एवं हिन्ज प्रत्योगिता भी सतदान एवं मतदात प्रविक्राण संस्विध जानकारी दो गई.जान जिलान किया गया तथा भाषण एवं हिन्ज प्रतियोगिता भी आयोजित को गयी, जिसमें महाविद्यालय के छात्र-छात्राओं ने वढ़-चढ़कर अपनी प्रतिभागाता दो भाषण प्रतियोगिता में दानेबर प्रयेश का इप्यम एवं रित्तीय स्थान रहा। इस कार्यक्रम में इतिहास विभाग की विरेष्ठ सहायक प्राप्थापक छी के. एस. परितर, श्री संदीप सोनकर एवं अन्य सहायक प्राप्थापक छी के. एस. परितर, श्री संदीप सोनकर एवं अन्य सहायक प्राप्थापक छी के. एस. परितर, श्री संदीप सोनकर एवं अन्य सहायक प्राप्थापक छी के. एस. परितर, श्री संदीप सोनकर एवं अन्य सहायक प्राप्थापक छी के. एस. परितर, श्री संदीप सोनकर एवं अन्य सहायक प्राप्थापक छी के. एस. परितर, श्री संदीप सोनकर एवं अन्य सहायक प्राप्थापक छी के. एस. परितर, श्री संदीप सोनकर एवं अन्य सहायक प्राप्थापक छी के.