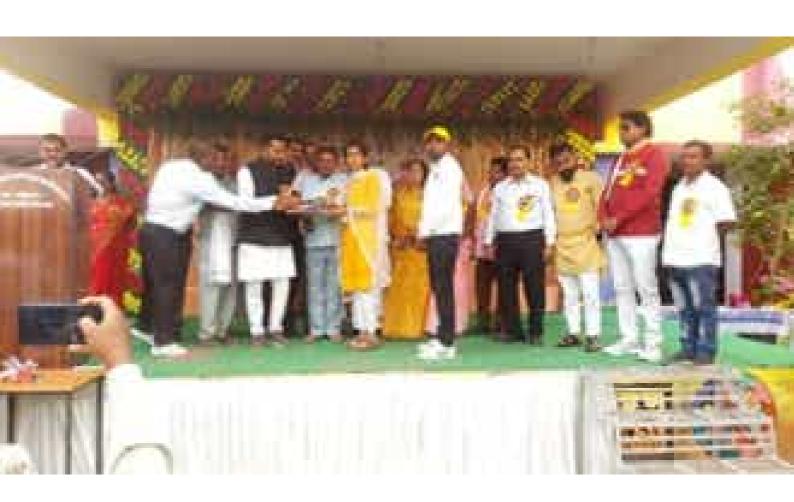

#### मतदाता जागरूकता पर व्याख्यान व प्रतियोगिता

सहसप्र स्वाप्त व प्रात्यागति सहसप्र लोहारा, 24 नवंबर। शासकांय गजानन माधव मुक्ति बोध महागि ब चा ल य सहसप्र लोहारा में स्वीप कार्यक्रम का आयोजन किया गया। इस कार्यक्रम के तहत मतदाता जागरूकता अभियान कार्यक्रम का आयोजन किया गया। इस कार्यक्रम में सहसपुर लोहारा के तहसीलदार संदीप राजपुत हारा महाविद्यालय के 18 - 19 आयु वर्ग के युवा मतदाता कं भंजीकरण के संवंध में हर्लकटोरल लिटरेसी क्वत्व के साथ बैठक कर उन्हें नामांकन प्रक्रिया के बोरे में जागरूक किया गया एवं विशेष केंप आयोजित कर बोटर हैल्पल्योल मौजावल में साथ विशेष केंप आयोजित कर बोटर हैल्पलाइन मोबाइल एप्य गया। शाख ही राजनीति विज्ञान विभाग के सहायक प्राप्त्याग्या गया शाख पाएण एवं हिन्ज प्रत्योगिता भी सतदान एवं मतदात प्रविक्राण संस्विध जानकारी दो गई.जान जिलान किया गया तथा भाषण एवं हिन्ज प्रतियोगिता भी आयोजित को गयी, जिसमें महाविद्यालय के छात्र-छात्राओं ने वढ़-चढ़कर अपनी प्रतिभागाता दो भाषण प्रतियोगिता में दानेबर प्रयेश का इप्यम एवं रित्तीय स्थान रहा। इस कार्यक्रम में इतिहास विभाग की विरेष्ठ सहायक प्राप्थापक छी के. एस. परितर, श्री संदीप सोनकर एवं अन्य सहायक प्राप्थापक छी के. एस. परितर, श्री संदीप सोनकर एवं अन्य सहायक प्राप्थापक छी के. एस. परितर, श्री संदीप सोनकर एवं अन्य सहायक प्राप्थापक छी के. एस. परितर, श्री संदीप सोनकर एवं अन्य सहायक प्राप्थापक छी के. एस. परितर, श्री संदीप सोनकर एवं अन्य सहायक प्राप्थापक छी के. एस. परितर, श्री संदीप सोनकर एवं अन्य सहायक प्राप्थापक छी के. एस. परितर, श्री संदीप सोनकर एवं अन्य सहायक प्राप्थापक छी के.