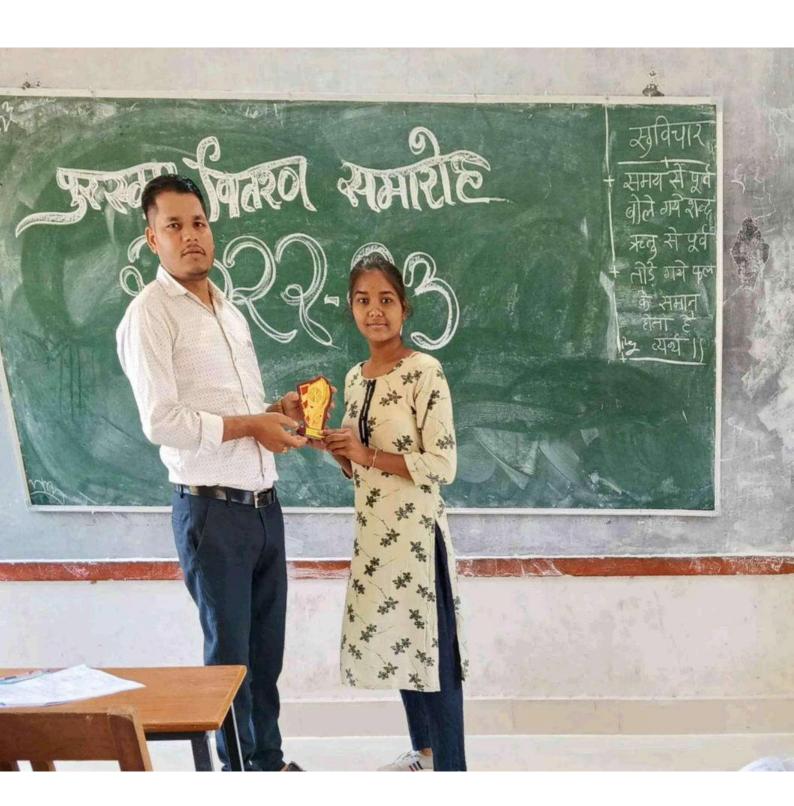

#### मतदाता जागरूकता पर व्याख्यान व प्रतियोगिता

सहसप्र स्वाप्त व प्रात्यागति सहसप्र लोहारा, 24 नवंबर। शासकांय गजानन माधव मुक्ति बोध महागि ब चा ल य सहसप्र लोहारा में स्वीप कार्यक्रम का आयोजन किया गया। इस कार्यक्रम के तहत मतदाता जागरूकता अभियान कार्यक्रम का आयोजन किया गया। इस कार्यक्रम में सहसपुर लोहारा के तहसीलदार संदीप राजपुत हारा महाविद्यालय के 18 - 19 आयु वर्ग के युवा मतदाता कं भंजीकरण के संवंध में हर्लकटोरल लिटरेसी क्वत्व के साथ बैठक कर उन्हें नामांकन प्रक्रिया के बोरे में जागरूक किया गया एवं विशेष केंप आयोजित कर बोटर हैल्पल्योल मौजावल में साथ विशेष केंप आयोजित कर बोटर हैल्पलाइन मोबाइल एप्य गया। शाख ही राजनीति विज्ञान विभाग के सहायक प्राप्त्याग्या गया शाख पाएण एवं हिन्ज प्रत्योगिता भी सतदान एवं मतदात प्रविक्राण संस्विध जानकारी दो गई.जान जिलान किया गया तथा भाषण एवं हिन्ज प्रतियोगिता भी आयोजित को गयी, जिसमें महाविद्यालय के छात्र-छात्राओं ने वढ़-चढ़कर अपनी प्रतिभागाता दो भाषण प्रतियोगिता में दानेबर प्रयेश का इप्यम एवं रित्तीय स्थान रहा। इस कार्यक्रम में इतिहास विभाग की विरेष्ठ सहायक प्राप्थापक छी के. एस. परितर, श्री संदीप सोनकर एवं अन्य सहायक प्राप्थापक छी के. एस. परितर, श्री संदीप सोनकर एवं अन्य सहायक प्राप्थापक छी के. एस. परितर, श्री संदीप सोनकर एवं अन्य सहायक प्राप्थापक छी के. एस. परितर, श्री संदीप सोनकर एवं अन्य सहायक प्राप्थापक छी के. एस. परितर, श्री संदीप सोनकर एवं अन्य सहायक प्राप्थापक छी के. एस. परितर, श्री संदीप सोनकर एवं अन्य सहायक प्राप्थापक छी के. एस. परितर, श्री संदीप सोनकर एवं अन्य सहायक प्राप्थापक छी के.