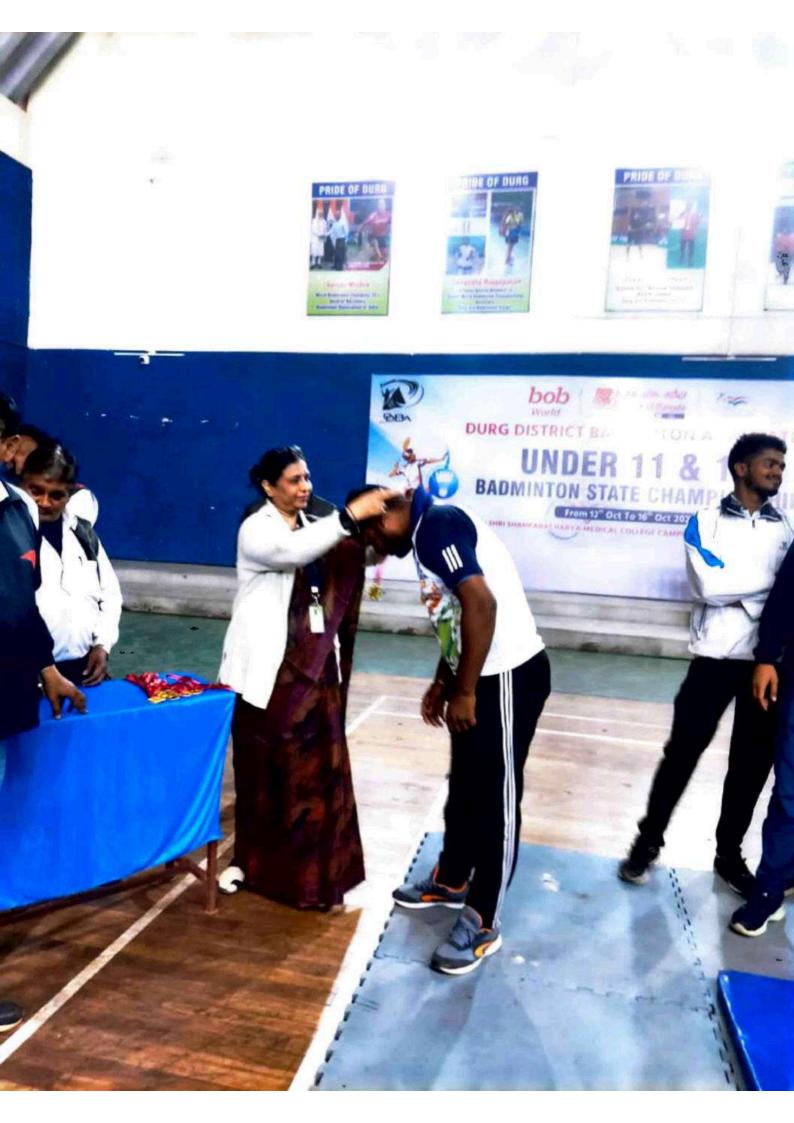

|   | 1.50  | 250 X 3            | दैनिक भत्ता            |
| 300 /                                                                                    | 1       |    |    |    |    |    |   |   |   |   |   |    | , | 1,000 | 3 03               | योग                    |
|                                                                                          |         |    |    |    |    |    |   |   |   |   |   |    |   | 1     |                    | रिमार्क                |
|                                                                                          |         |    |    |    |    |    |   |   |   |   |   |    |   | 24.5  |                    | हस्ताक्षर              |

जिला-कबीरधाम (छ.ग<del>.)कनीर**धम (छ.**</del>

गणवेश की राशि

050



















































































9 % 0



















3 % 0







किरियर काउँ सर्विम ×

Page No.
Date

| आज दिगांक (प) 12 र वर्ग      | का महाविद्यालया के स्ट