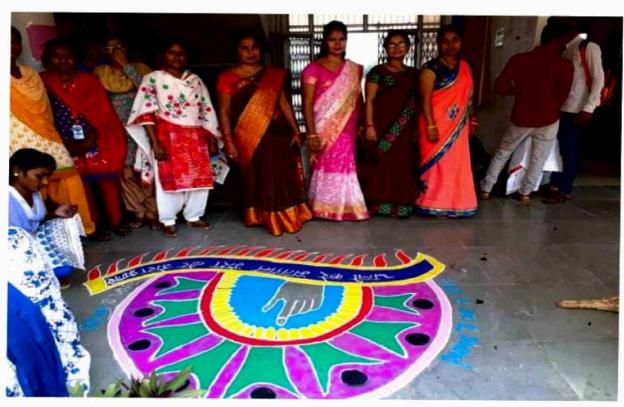

#### भगवासा वाणकन्ता कार्यक्रम (स्वीप कार्यक्रम के लहत) कार्यक्रम २०२२ - 23

सामक गणान माद्यव सुविद्यकीका महाक के दिनोक यस नव म्लार २०२२ है। स्वीप सन् जिल्ला कार्यक्रम के लहर मतहाता व्यानक्षक कार्यक्रम का आयोजन दिया गया, व्यियमे सन्तिमंदार के तहस्री क्रम अग्रेडीय राजपूत में महाविद्यास्य के हांच -हांचाओं हो एक विशेल केंच आसीखित कर टीटर हेल्पकांत्र-रेप NVSP-in के माहराम से आन्धादन मत्त्राता पंजीकरण के विषेद्य में विस्तार से जानकारी ही विशेष :-

#### मतदाता जागरूकता पर व्याख्यान व प्रतियोगिता

सहसप्र स्वाप्त व प्रात्यागति सहसप्र लोहारा, 24 नवंबर। शासकांय गजानन माधव मुक्ति बोध महागि ब चा ल य सहसप्र लोहारा में स्वीप कार्यक्रम का आयोजन किया गया। इस कार्यक्रम के तहत मतदाता जागरूकता अभियान कार्यक्रम का आयोजन किया गया। इस कार्यक्रम में सहसपुर लोहारा के तहसीलदार संदीप राजपुत हारा महाविद्यालय के 18 - 19 आयु वर्ग के युवा मतदाता कं भंजीकरण के संवंध में हर्लकटोरल लिटरेसी क्वत्व के साथ बैठक कर उन्हें नामांकन प्रक्रिया के बोरे में जागरूक किया गया एवं विशेष केंप आयोजित कर बोटर हैल्पल्योल मौजावल में साथ विशेष केंप आयोजित कर बोटर हैल्पलाइन मोबाइल एप्य गया। शाख ही राजनीति विज्ञान विभाग के सहायक प्राप्त्याग्या गया शाख पाएण एवं हिन्ज प्रत्योगिता भी सतदान एवं मतदात प्रविक्राण संस्विध जानकारी दो गई.जान जिलान किया गया तथा भाषण एवं हिन्ज प्रतियोगिता भी आयोजित को गयी, जिसमें महाविद्यालय के छात्र-छात्राओं ने वढ़-चढ़कर अपनी प्रतिभागाता दो भाषण प्रतियोगिता में दानेबर प्रयेश का इप्यम एवं रित्तीय स्थान रहा। इस कार्यक्रम में इतिहास विभाग की विरेष्ठ सहायक प्राप्थापक छी के. एस. परितर, श्री संदीप सोनकर एवं अन्य सहायक प्राप्थापक छी के. एस. परितर, श्री संदीप सोनकर एवं अन्य सहायक प्राप्थापक छी के. एस. परितर, श्री संदीप सोनकर एवं अन्य सहायक प्राप्थापक छी के. एस. परितर, श्री संदीप सोनकर एवं अन्य सहायक प्राप्थापक छी के. एस. परितर, श्री संदीप सोनकर एवं अन्य सहायक प्राप्थापक छी के. एस. परितर, श्री संदीप सोनकर एवं अन्य सहायक प्राप्थापक छी के. एस. परितर, श्री संदीप सोनकर एवं अन्य सहायक प्राप्थापक छी के.