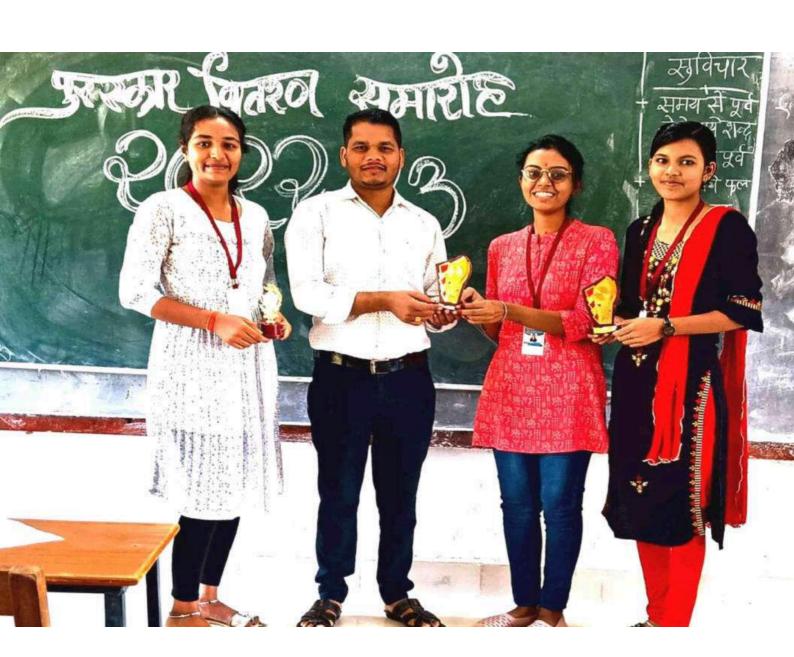

#### मतदाता जागरूकता पर व्याख्यान व प्रतियोगिता

सहसप्र स्वाप्त व प्रात्यागति सहसप्र लोहारा, 24 नवंबर। शासकांय गजानन माधव मुक्ति बोध महागि ब चा ल य सहसप्र लोहारा में स्वीप कार्यक्रम का आयोजन किया गया। इस कार्यक्रम के तहत मतदाता जागरूकता अभियान कार्यक्रम का आयोजन किया गया। इस कार्यक्रम में सहसपुर लोहारा के तहसीलदार संदीप राजपुत हारा महाविद्यालय के 18 - 19 आयु वर्ग के युवा मतदाता कं भंजीकरण के संवंध में हर्लकटोरल लिटरेसी क्वत्व के साथ बैठक कर उन्हें नामांकन प्रक्रिया के बोरे में जागरूक किया गया एवं विशेष केंप आयोजित कर बोटर हैल्पल्योल मौजावल में साथ विशेष केंप आयोजित कर बोटर हैल्पलाइन मोबाइल एप्य गया। शाख ही राजनीति विज्ञान विभाग के सहायक प्राप्त्याग्या गया शाख पाएण एवं हिन्ज प्रत्योगिता भी सतदान एवं मतदात प्रविक्राण संस्विध जानकारी दो गई.जान जिलान किया गया तथा भाषण एवं हिन्ज प्रतियोगिता भी आयोजित को गयी, जिसमें महाविद्यालय के छात्र-छात्राओं ने वढ़-चढ़कर अपनी प्रतिभागाता दो भाषण प्रतियोगिता में दानेबर प्रयेश का इप्यम एवं रित्तीय स्थान रहा। इस कार्यक्रम में इतिहास विभाग की विरेष्ठ सहायक प्राप्थापक छी के. एस. परितर, श्री संदीप सोनकर एवं अन्य सहायक प्राप्थापक छी के. एस. परितर, श्री संदीप सोनकर एवं अन्य सहायक प्राप्थापक छी के. एस. परितर, श्री संदीप सोनकर एवं अन्य सहायक प्राप्थापक छी के. एस. परितर, श्री संदीप सोनकर एवं अन्य सहायक प्राप्थापक छी के. एस. परितर, श्री संदीप सोनकर एवं अन्य सहायक प्राप्थापक छी के. एस. परितर, श्री संदीप सोनकर एवं अन्य सहायक प्राप्थापक छी के. एस. परितर, श्री संदीप सोनकर एवं अन्य सहायक प्राप्थापक छी के.