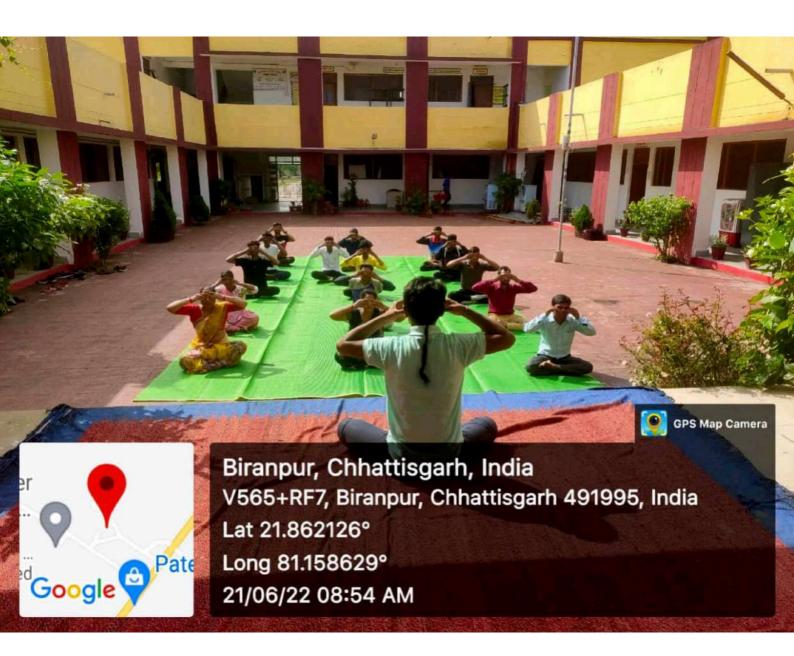

#### सूचना

महाविद्यालय के समस्त छात्र—छात्राओं को सूचित किया जाता है कि दिनांक 24.11.2022, दिन—गुरूवार को समय 12:00 बजे "मतदाता जागरूकता" कार्यक्रम का आयोजन किया जायेगा। अतः आप सभी इस कार्यक्रम पर अपनी उपस्थित करें।

#### मतदाता जागरूकता पर व्याख्यान व प्रतियोगिता

सहसप्र स्वाप्त व प्रात्यागति सहसप्र लोहारा, 24 नवंबर। शासकांय गजानन माधव मुक्ति बोध महागि ब चा ल य सहसप्र लोहारा में स्वीप कार्यक्रम का आयोजन किया गया। इस कार्यक्रम के तहत मतदाता जागरूकता अभियान कार्यक्रम का आयोजन किया गया। इस कार्यक्रम में सहसपुर लोहारा के तहसीलदार संदीप राजपुत हारा महाविद्यालय के 18 - 19 आयु वर्ग के युवा मतदाता कं भंजीकरण के संवंध में हर्लकटोरल लिटरेसी क्वत्व के साथ बैठक कर उन्हें नामांकन प्रक्रिया के बोरे में जागरूक किया गया एवं विशेष केंप आयोजित कर बोटर हैल्पल्योल मौजावल में साथ विशेष केंप आयोजित कर बोटर हैल्पलाइन मोबाइल एप्य गया। शाख ही राजनीति विज्ञान विभाग के सहायक प्राप्त्याग्या गया शाख पाएण एवं हिन्ज प्रत्योगिता भी सतदान एवं मतदात प्रविक्राण संस्विध जानकारी दो गई.जान जिलान किया गया तथा भाषण एवं हिन्ज प्रतियोगिता भी आयोजित को गयी, जिसमें महाविद्यालय के छात्र-छात्राओं ने वढ़-चढ़कर अपनी प्रतिभागाता दो भाषण प्रतियोगिता में दानेबर प्रयेश का इप्यम एवं रित्तीय स्थान रहा। इस कार्यक्रम में इतिहास विभाग की विरेष्ठ सहायक प्राप्थापक छी के. एस. परितर, श्री संदीप सोनकर एवं अन्य सहायक प्राप्थापक छी के. एस. परितर, श्री संदीप सोनकर एवं अन्य सहायक प्राप्थापक छी के. एस. परितर, श्री संदीप सोनकर एवं अन्य सहायक प्राप्थापक छी के. एस. परितर, श्री संदीप सोनकर एवं अन्य सहायक प्राप्थापक छी के. एस. परितर, श्री संदीप सोनकर एवं अन्य सहायक प्राप्थापक छी के. एस. परितर, श्री संदीप सोनकर एवं अन्य सहायक प्राप्थापक छी के. एस. परितर, श्री संदीप सोनकर एवं अन्य सहायक प्राप्थापक छी के.