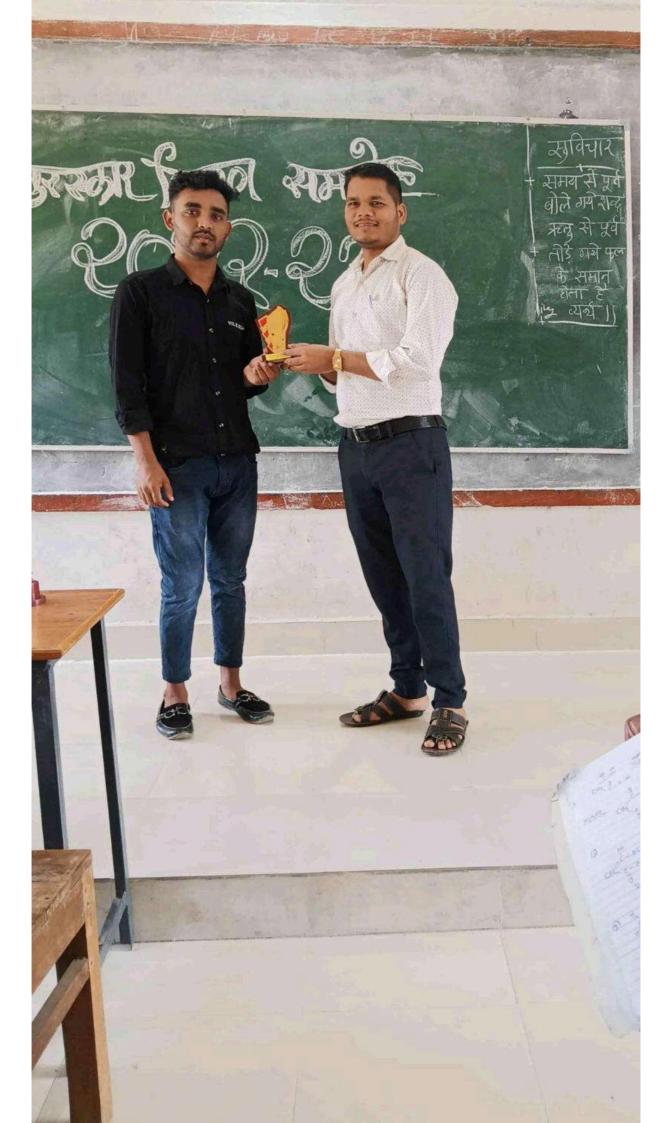

#### मतदाता जागरूकता पर व्याख्यान व प्रतियोगिता

सहसप्र स्वाप्त व प्रात्यागति सहसप्र लोहारा, 24 नवंबर। शासकांय गजानन माधव मुक्ति बोध महागि ब चा ल य सहसप्र लोहारा में स्वीप कार्यक्रम का आयोजन किया गया। इस कार्यक्रम के तहत मतदाता जागरूकता अभियान कार्यक्रम का आयोजन किया गया। इस कार्यक्रम में सहसपुर लोहारा के तहसीलदार संदीप राजपुत हारा महाविद्यालय के 18 - 19 आयु वर्ग के युवा मतदाता कं भंजीकरण के संवंध में हर्लकटोरल लिटरेसी क्वत्व के साथ बैठक कर उन्हें नामांकन प्रक्रिया के बोरे में जागरूक किया गया एवं विशेष केंप आयोजित कर बोटर हैल्पल्योल मौजावल में साथ विशेष केंप आयोजित कर बोटर हैल्पलाइन मोबाइल एप्य गया। शाख ही राजनीति विज्ञान विभाग के सहायक प्राप्त्याग्या गया शाख पाएण एवं हिन्ज प्रत्योगिता भी सतदान एवं मतदात प्रविक्राण संस्विध जानकारी दो गई.जान जिलान किया गया तथा भाषण एवं हिन्ज प्रतियोगिता भी आयोजित को गयी, जिसमें महाविद्यालय के छात्र-छात्राओं ने वढ़-चढ़कर अपनी प्रतिभागाता दो भाषण प्रतियोगिता में दानेबर प्रयेश का इप्यम एवं रित्तीय स्थान रहा। इस कार्यक्रम में इतिहास विभाग की विरेष्ठ सहायक प्राप्थापक छी के. एस. परितर, श्री संदीप सोनकर एवं अन्य सहायक प्राप्थापक छी के. एस. परितर, श्री संदीप सोनकर एवं अन्य सहायक प्राप्थापक छी के. एस. परितर, श्री संदीप सोनकर एवं अन्य सहायक प्राप्थापक छी के. एस. परितर, श्री संदीप सोनकर एवं अन्य सहायक प्राप्थापक छी के. एस. परितर, श्री संदीप सोनकर एवं अन्य सहायक प्राप्थापक छी के. एस. परितर, श्री संदीप सोनकर एवं अन्य सहायक प्राप्थापक छी के. एस. परितर, श्री संदीप सोनकर एवं अन्य सहायक प्राप्थापक छी के.