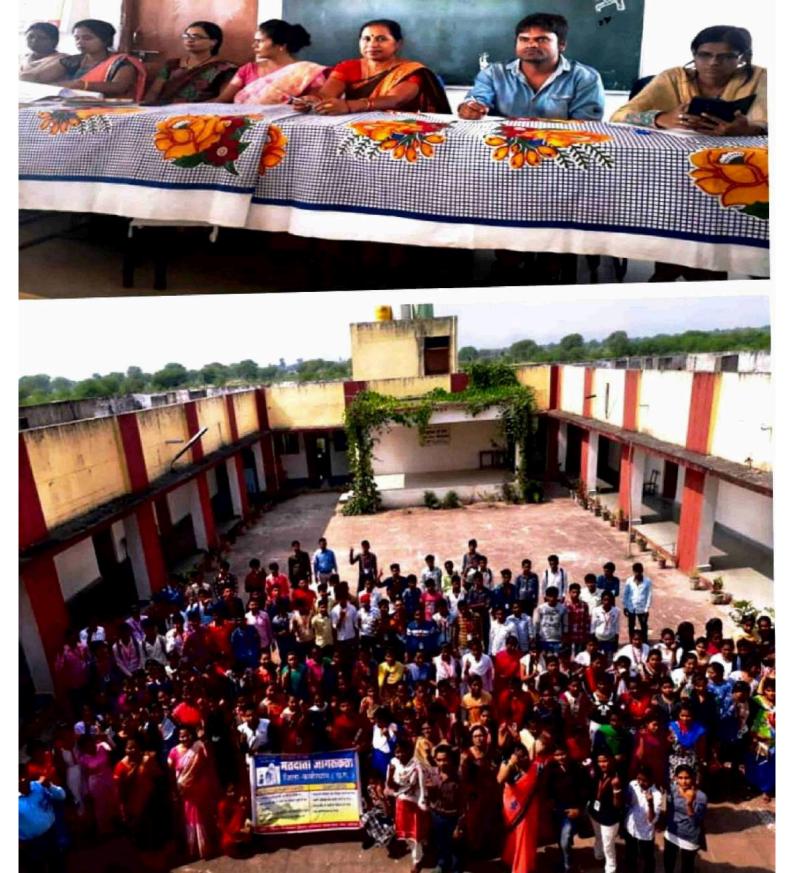

#### सूचना

महाविद्यालय के समस्त छात्र—छात्राओं को सूचित किया जाता है कि दिनांक 24.11.2022, दिन—गुरूवार को समय 12:00 बजे "मतदाता जागरूकता" कार्यक्रम का आयोजन किया जायेगा। अतः आप सभी इस कार्यक्रम पर अपनी उपस्थित करें।

#### मतदाता जागरूकता पर व्याख्यान व प्रतियोगिता

सहसप्र स्वाप्त व प्रात्यागति सहसप्र लोहारा, 24 नवंबर। शासकांय गजानन माधव मुक्ति बोध महागि ब चा ल य सहसप्र लोहारा में स्वीप कार्यक्रम का आयोजन किया गया। इस कार्यक्रम के तहत मतदाता जागरूकता अभियान कार्यक्रम का आयोजन किया गया। इस कार्यक्रम में सहसपुर लोहारा के तहसीलदार संदीप राजपुत हारा महाविद्यालय के 18 - 19 आयु वर्ग के युवा मतदाता कं भंजीकरण के संवंध में हर्लकटोरल लिटरेसी क्वत्व के साथ बैठक कर उन्हें नामांकन प्रक्रिया के बोरे में जागरूक किया गया एवं विशेष केंप आयोजित कर बोटर हैल्पल्योल मौजावल में साथ विशेष केंप आयोजित कर बोटर हैल्पलाइन मोबाइल एप्य गया। शाख ही राजनीति विज्ञान विभाग के सहायक प्राप्त्याग्या गया शाख पाएण एवं हिन्ज प्रत्योगिता भी सतदान एवं मतदात प्रविक्राण संस्विध जानकारी दो गई.जान जिलान किया गया तथा भाषण एवं हिन्ज प्रतियोगिता भी आयोजित को गयी, जिसमें महाविद्यालय के छात्र-छात्राओं ने वढ़-चढ़कर अपनी प्रतिभागाता दो भाषण प्रतियोगिता में दानेबर प्रयेश का इप्यम एवं रित्तीय स्थान रहा। इस कार्यक्रम में इतिहास विभाग की विरेष्ठ सहायक प्राप्थापक छी के. एस. परितर, श्री संदीप सोनकर एवं अन्य सहायक प्राप्थापक छी के. एस. परितर, श्री संदीप सोनकर एवं अन्य सहायक प्राप्थापक छी के. एस. परितर, श्री संदीप सोनकर एवं अन्य सहायक प्राप्थापक छी के. एस. परितर, श्री संदीप सोनकर एवं अन्य सहायक प्राप्थापक छी के. एस. परितर, श्री संदीप सोनकर एवं अन्य सहायक प्राप्थापक छी के. एस. परितर, श्री संदीप सोनकर एवं अन्य सहायक प्राप्थापक छी के. एस. परितर, श्री संदीप सोनकर एवं अन्य सहायक प्राप्थापक छी के.