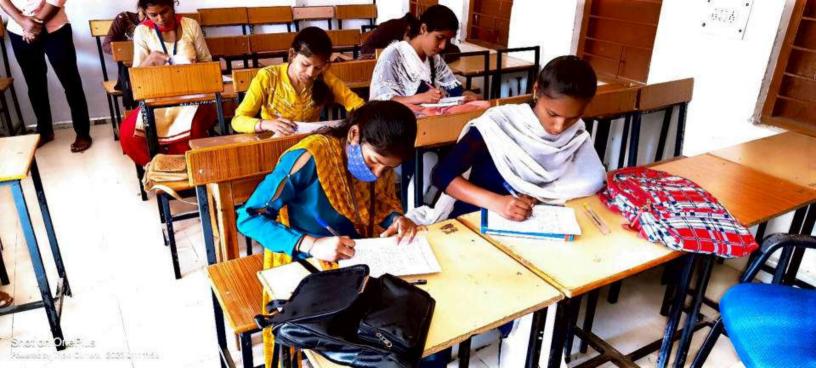

#### मतदाता जागरूकता पर व्याख्यान व प्रतियोगिता

सहसप्र स्वाप्त व प्रात्यागति सहसप्र लोहारा, 24 नवंबर। शासकांय गजानन माधव मुक्ति बोध महागि ब चा ल य सहसप्र लोहारा में स्वीप कार्यक्रम का आयोजन किया गया। इस कार्यक्रम के तहत मतदाता जागरूकता अभियान कार्यक्रम का आयोजन किया गया। इस कार्यक्रम में सहसपुर लोहारा के तहसीलदार संदीप राजपुत हारा महाविद्यालय के 18 - 19 आयु वर्ग के युवा मतदाता कं भंजीकरण के संवंध में हर्लकटोरल लिटरेसी क्वत्व के साथ बैठक कर उन्हें नामांकन प्रक्रिया के बोरे में जागरूक किया गया एवं विशेष केंप आयोजित कर बोटर हैल्पल्योल मौजावल में साथ विशेष केंप आयोजित कर बोटर हैल्पलाइन मोबाइल एप्य गया। शाख ही राजनीति विज्ञान विभाग के सहायक प्राप्त्याग्या गया शाख पाएण एवं हिन्ज प्रत्योगिता भी सतदान एवं मतदात प्रविक्राण संस्विध जानकारी दो गई.जान जिलान किया गया तथा भाषण एवं हिन्ज प्रतियोगिता भी आयोजित को गयी, जिसमें महाविद्यालय के छात्र-छात्राओं ने वढ़-चढ़कर अपनी प्रतिभागाता दो भाषण प्रतियोगिता में दानेबर प्रयेश का इप्यम एवं रित्तीय स्थान रहा। इस कार्यक्रम में इतिहास विभाग की विरेष्ठ सहायक प्राप्थापक छी के. एस. परितर, श्री संदीप सोनकर एवं अन्य सहायक प्राप्थापक छी के. एस. परितर, श्री संदीप सोनकर एवं अन्य सहायक प्राप्थापक छी के. एस. परितर, श्री संदीप सोनकर एवं अन्य सहायक प्राप्थापक छी के. एस. परितर, श्री संदीप सोनकर एवं अन्य सहायक प्राप्थापक छी के. एस. परितर, श्री संदीप सोनकर एवं अन्य सहायक प्राप्थापक छी के. एस. परितर, श्री संदीप सोनकर एवं अन्य सहायक प्राप्थापक छी के. एस. परितर, श्री संदीप सोनकर एवं अन्य सहायक प्राप्थापक छी के.