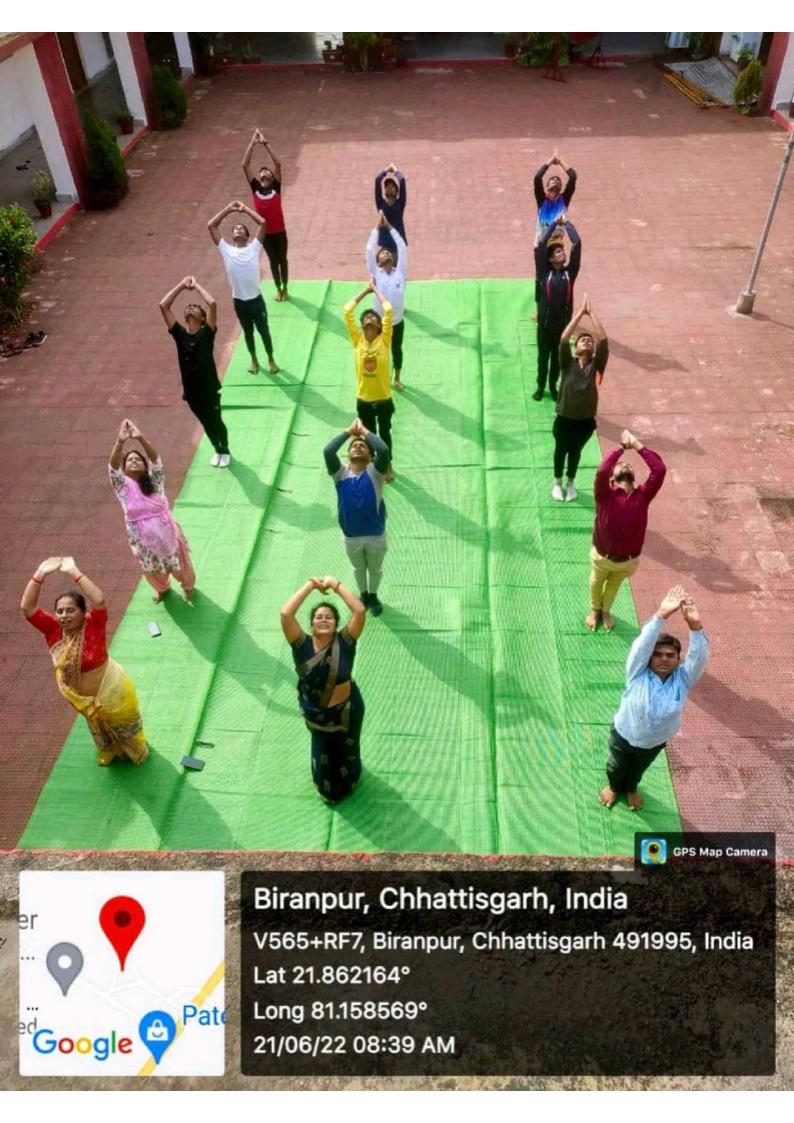

#### सूचना

महाविद्यालय के समस्त छात्र—छात्राओं को सूचित किया जाता है कि दिनांक 24.11.2022, दिन—गुरूवार को समय 12:00 बजे "मतदाता जागरूकता" कार्यक्रम का आयोजन किया जायेगा। अतः आप सभी इस कार्यक्रम पर अपनी उपस्थित करें।

#### मतदाता जागरूकता पर व्याख्यान व प्रतियोगिता

सहसप्र स्वाप्त व प्रात्यागति सहसप्र लोहारा, 24 नवंबर। शासकांय गजानन माधव मुक्ति बोध महागि ब चा ल य सहसप्र लोहारा में स्वीप कार्यक्रम का आयोजन किया गया। इस कार्यक्रम के तहत मतदाता जागरूकता अभियान कार्यक्रम का आयोजन किया गया। इस कार्यक्रम में सहसपुर लोहारा के तहसीलदार संदीप राजपुत हारा महाविद्यालय के 18 - 19 आयु वर्ग के युवा मतदाता कं भंजीकरण के संवंध में हर्लकटोरल लिटरेसी क्वत्व के साथ बैठक कर उन्हें नामांकन प्रक्रिया के बोरे में जागरूक किया गया एवं विशेष केंप आयोजित कर बोटर हैल्पल्योल मौजावल में साथ विशेष केंप आयोजित कर बोटर हैल्पलाइन मोबाइल एप्य गया। शाख ही राजनीति विज्ञान विभाग के सहायक प्राप्त्याग्या गया शाख पाएण एवं हिन्ज प्रत्योगिता भी सतदान एवं मतदात प्रविक्राण संस्विध जानकारी दो गई.जान जिलान किया गया तथा भाषण एवं हिन्ज प्रतियोगिता भी आयोजित को गयी, जिसमें महाविद्यालय के छात्र-छात्राओं ने वढ़-चढ़कर अपनी प्रतिभागाता दो भाषण प्रतियोगिता में दानेबर प्रयेश का इप्यम एवं रित्तीय स्थान रहा। इस कार्यक्रम में इतिहास विभाग की विरेष्ठ सहायक प्राप्थापक छी के. एस. परितर, श्री संदीप सोनकर एवं अन्य सहायक प्राप्थापक छी के. एस. परितर, श्री संदीप सोनकर एवं अन्य सहायक प्राप्थापक छी के. एस. परितर, श्री संदीप सोनकर एवं अन्य सहायक प्राप्थापक छी के. एस. परितर, श्री संदीप सोनकर एवं अन्य सहायक प्राप्थापक छी के. एस. परितर, श्री संदीप सोनकर एवं अन्य सहायक प्राप्थापक छी के. एस. परितर, श्री संदीप सोनकर एवं अन्य सहायक प्राप्थापक छी के. एस. परितर, श्री संदीप सोनकर एवं अन्य सहायक प्राप्थापक छी के.