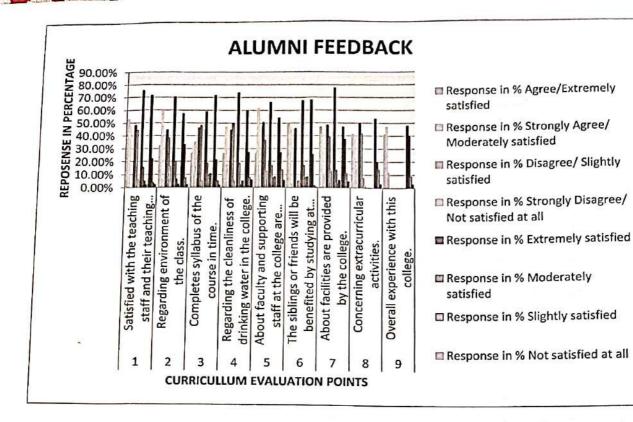

ent job.                                    | 47.1%                            | 41.2%                                | 8.8%                               | 2.9%                                             |  |  |  |
|       | The rating of developmental activities, organized by the College?                                           | 41.2%                            | 38.2%                                | 17.6%                              | 2.9%                                             |  |  |  |
|       | Quality of Supporting material in<br>Teaching and Learning                                                  | 41.2%                            | 47.1%                                | 11.8%                              | 0                                                |  |  |  |



| Parameter            | percentage |  |  |  |  |
|----------------------|------------|--|--|--|--|
| Extremely satisfied  | 38.25%     |  |  |  |  |
| Moderately satisfied | 46.75%     |  |  |  |  |
| Slightly satisfied   | 12.08%     |  |  |  |  |
| Not satisfied at all | 2.92%      |  |  |  |  |



Website-www.ggmmclohara.com,E-mail-govtcollagelohara@gmail.com
कमांक / इ.इ.क. / व्या / 2022
प्रति,

कुल सचिव, हेमचंद यादव विश्वविद्यालय दुर्ग, जिला—दुर्ग (छ.ग.)

विषय:— संदर्भः—

महाविद्यालय में सत्र 2022-23 छात्रसंघ गठन के संबंध में। कार्यालय का पत्र क्रमांक / 1026 / कुलसचिव कार्या. / 2022 दुर्ग,

दिनांक 26.09.2022

उपरोक्त विषयांतर्गत एवं संदर्भित पत्र के संबंध में लेख है कि सत्र 2022-23 में छात्रसंघ गठन प्रक्रिया दिनांक 08,10.2022 तक पूर्ण कर लिया गया है।

छात्र संघ चुनाव प्रभारी शासकीय