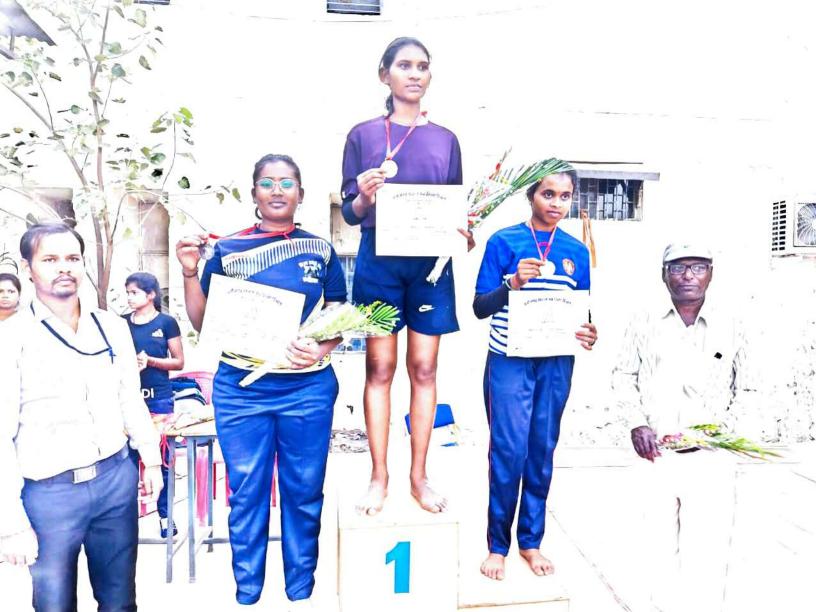

| 1 |   | + |   |    |   | 1.50  | 250 X 3            | दैनिक भत्ता            |
| 300 /                                                                                    | 1       |    |    |    |    |    |   |   |   |   |   |    | , | 1,000 | 3 03               | योग                    |
|                                                                                          |         |    |    |    |    |    |   |   |   |   |   |    |   | 1     |                    | रिमार्क                |
|                                                                                          |         |    |    |    |    |    |   |   |   |   |   |    |   | 24.5  |                    | हस्ताक्षर              |

जिला-कबीरधाम (छ.ग<del>.)कनीर**धम (छ.**</del>

गणवेश की राशि

050



















































































9 % 0



















3 % 0







किरियर काउँ सर्विम ×

Page No.
Date

| आज दिगांक (प) 12 र वर्ग      | का महाविद्यालया के स्ट