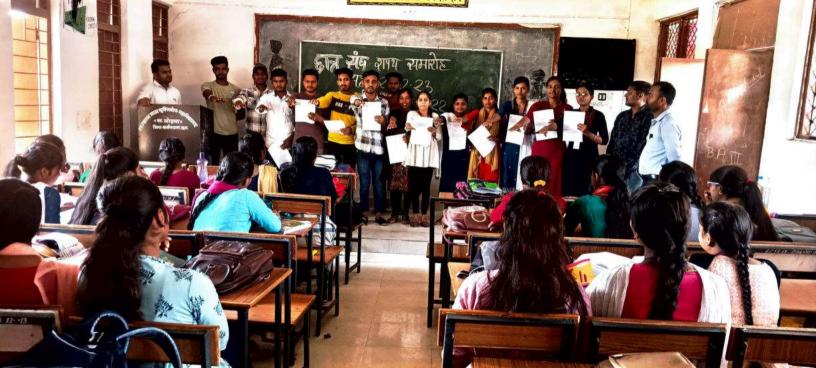

#### भगवासा वाणकन्ता कार्यक्रम (स्वीप कार्यक्रम के लहत) कार्यक्रम २०२२ - 23

सामक गणान माद्यव सुविद्यकीका महाक के दिनोक यस नव म्लार २०२२ है। स्वीप सन् जिल्ला कार्यक्रम के लहर मतहाता व्यानक्षक कार्यक्रम का आयोजन दिया गया, व्यियमे सन्तिमंदार के तहस्री क्रम अग्रेडीय राजपूत में महाविद्यास्य के हांच -हांचाओं हो एक विशेल केंच आसीखित कर टीटर हेल्पकांत्र-रेप NVSP-in के माहराम से आन्धादन मत्त्राता पंजीकरण के विषेद्य में विस्तार से जानकारी ही विशेष :-

#### मतदाता जागरूकता पर व्याख्यान व प्रतियोगिता

सहसप्र स्वाप्त व प्रात्यागति सहसप्र लोहारा, 24 नवंबर। शासकांय गजानन माधव मुक्ति बोध महागि ब चा ल य सहसप्र लोहारा में स्वीप कार्यक्रम का आयोजन किया गया। इस कार्यक्रम के तहत मतदाता जागरूकता अभियान कार्यक्रम का आयोजन किया गया। इस कार्यक्रम में सहसपुर लोहारा के तहसीलदार संदीप राजपुत हारा महाविद्यालय के 18 - 19 आयु वर्ग के युवा मतदाता कं भंजीकरण के संवंध में हर्लकटोरल लिटरेसी क्वत्व के साथ बैठक कर उन्हें नामांकन प्रक्रिया के बोरे में जागरूक किया गया एवं विशेष केंप आयोजित कर बोटर हैल्पल्योल मौजावल में साथ विशेष केंप आयोजित कर बोटर हैल्पलाइन मोबाइल एप्य गया। शाख ही राजनीति विज्ञान विभाग के सहायक प्राप्त्याग्या गया शाख पाएण एवं हिन्ज प्रत्योगिता भी सतदान एवं मतदात प्रविक्राण संस्विध जानकारी दो गई.जान जिलान किया गया तथा भाषण एवं हिन्ज प्रतियोगिता भी आयोजित को गयी, जिसमें महाविद्यालय के छात्र-छात्राओं ने वढ़-चढ़कर अपनी प्रतिभागाता दो भाषण प्रतियोगिता में दानेबर प्रयेश का इप्यम एवं रित्तीय स्थान रहा। इस कार्यक्रम में इतिहास विभाग की विरेष्ठ सहायक प्राप्थापक छी के. एस. परितर, श्री संदीप सोनकर एवं अन्य सहायक प्राप्थापक छी के. एस. परितर, श्री संदीप सोनकर एवं अन्य सहायक प्राप्थापक छी के. एस. परितर, श्री संदीप सोनकर एवं अन्य सहायक प्राप्थापक छी के. एस. परितर, श्री संदीप सोनकर एवं अन्य सहायक प्राप्थापक छी के. एस. परितर, श्री संदीप सोनकर एवं अन्य सहायक प्राप्थापक छी के. एस. परितर, श्री संदीप सोनकर एवं अन्य सहायक प्राप्थापक छी के. एस. परितर, श्री संदीप सोनकर एवं अन्य सहायक प्राप्थापक छी के.