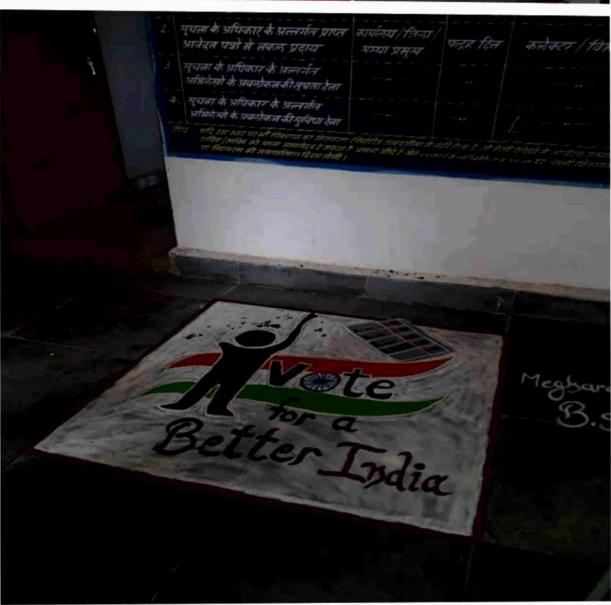

#### भगवासा वाणकन्ता कार्यक्रम (स्वीप कार्यक्रम के लहत) कार्यक्रम २०२२ - 23

सामक गणान माद्यव सुविद्यकीका महाक के दिनोक यस नव म्लार २०२२ है। स्वीप सन् जिल्ला कार्यक्रम के लहर मतहाता व्यानक्षक कार्यक्रम का आयोजन दिया गया, व्यियमे सन्तिमंदार के तहस्री क्रम अग्रेडीय राजपूत में महाविद्यास्य के हांच -हांचाओं हो एक विशेल केंच आसीखित कर टीटर हेल्पकांत्र-रेप NVSP-in के माहराम से आन्धादन मत्त्राता पंजीकरण के विषेद्य में विस्तार से जानकारी ही विशेष :-

#### मतदाता जागरूकता पर व्याख्यान व प्रतियोगिता

सहसप्र स्वाप्त व प्रात्यागति सहसप्र लोहारा, 24 नवंबर। शासकांय गजानन माधव मुक्ति बोध महागि ब चा ल य सहसप्र लोहारा में स्वीप कार्यक्रम का आयोजन किया गया। इस कार्यक्रम के तहत मतदाता जागरूकता अभियान कार्यक्रम का आयोजन किया गया। इस कार्यक्रम में सहसपुर लोहारा के तहसीलदार संदीप राजपुत हारा महाविद्यालय के 18 - 19 आयु वर्ग के युवा मतदाता कं भंजीकरण के संवंध में हर्लकटोरल लिटरेसी क्वत्व के साथ बैठक कर उन्हें नामांकन प्रक्रिया के बोरे में जागरूक किया गया एवं विशेष केंप आयोजित कर बोटर हैल्पल्योल मौजावल में साथ विशेष केंप आयोजित कर बोटर हैल्पलाइन मोबाइल एप्य गया। शाख ही राजनीति विज्ञान विभाग के सहायक प्राप्त्याग्या गया शाख पाएण एवं हिन्ज प्रत्योगिता भी सतदान एवं मतदात प्रविक्राण संस्विध जानकारी दो गई.जान जिलान किया गया तथा भाषण एवं हिन्ज प्रतियोगिता भी आयोजित को गयी, जिसमें महाविद्यालय के छात्र-छात्राओं ने वढ़-चढ़कर अपनी प्रतिभागाता दो भाषण प्रतियोगिता में दानेबर प्रयेश का इप्यम एवं रित्तीय स्थान रहा। इस कार्यक्रम में इतिहास विभाग की विरेष्ठ सहायक प्राप्थापक छी के. एस. परितर, श्री संदीप सोनकर एवं अन्य सहायक प्राप्थापक छी के. एस. परितर, श्री संदीप सोनकर एवं अन्य सहायक प्राप्थापक छी के. एस. परितर, श्री संदीप सोनकर एवं अन्य सहायक प्राप्थापक छी के. एस. परितर, श्री संदीप सोनकर एवं अन्य सहायक प्राप्थापक छी के. एस. परितर, श्री संदीप सोनकर एवं अन्य सहायक प्राप्थापक छी के. एस. परितर, श्री संदीप सोनकर एवं अन्य सहायक प्राप्थापक छी के. एस. परितर, श्री संदीप सोनकर एवं अन्य सहायक प्राप्थापक छी के.