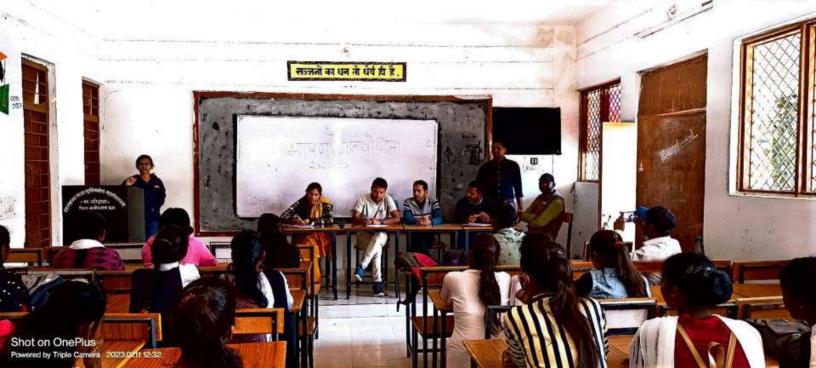

#### भगवासा वाणकन्ता कार्यक्रम (स्वीप कार्यक्रम के लहत) कार्यक्रम २०२२ - 23

सामक गणान माद्यव सुविद्यकीका महाक के दिनोक यस नव म्लार २०२२ है। स्वीप सन् जिल्ला कार्यक्रम के लहर मतहाता व्यानक्षक कार्यक्रम का आयोजन दिया गया, व्यियमे सन्तिमंदार के तहस्री क्रम अग्रेडीय राजपूत में महाविद्यास्य के हांच -हांचाओं हो एक विशेल केंच आसीखित कर टीटर हेल्पकांत्र-रेप NVSP-in के माहराम से आन्धादन मत्त्राता पंजीकरण के विषेद्य में विस्तार से जानकारी ही विशेष :-

#### मतदाता जागरूकता पर व्याख्यान व प्रतियोगिता

सहसप्र स्वाप्त व प्रात्यागति सहसप्र लोहारा, 24 नवंबर। शासकांय गजानन माधव मुक्ति बोध महागि ब चा ल य सहसप्र लोहारा में स्वीप कार्यक्रम का आयोजन किया गया। इस कार्यक्रम के तहत मतदाता जागरूकता अभियान कार्यक्रम का आयोजन किया गया। इस कार्यक्रम में सहसपुर लोहारा के तहसीलदार संदीप राजपुत हारा महाविद्यालय के 18 - 19 आयु वर्ग के युवा मतदाता कं भंजीकरण के संवंध में हर्लकटोरल लिटरेसी क्वत्व के साथ बैठक कर उन्हें नामांकन प्रक्रिया के बोरे में जागरूक किया गया एवं विशेष केंप आयोजित कर बोटर हैल्पल्योल मौजावल में साथ विशेष केंप आयोजित कर बोटर हैल्पलाइन मोबाइल एप्य गया। शाख ही राजनीति विज्ञान विभाग के सहायक प्राप्त्याग्या गया शाख पाएण एवं हिन्ज प्रत्योगिता भी सतदान एवं मतदात प्रविक्राण संस्विध जानकारी दो गई.जान जिलान किया गया तथा भाषण एवं हिन्ज प्रतियोगिता भी आयोजित को गयी, जिसमें महाविद्यालय के छात्र-छात्राओं ने वढ़-चढ़कर अपनी प्रतिभागाता दो भाषण प्रतियोगिता में दानेबर प्रयेश का इप्यम एवं रित्तीय स्थान रहा। इस कार्यक्रम में इतिहास विभाग की विरेष्ठ सहायक प्राप्थापक छी के. एस. परितर, श्री संदीप सोनकर एवं अन्य सहायक प्राप्थापक छी के. एस. परितर, श्री संदीप सोनकर एवं अन्य सहायक प्राप्थापक छी के. एस. परितर, श्री संदीप सोनकर एवं अन्य सहायक प्राप्थापक छी के. एस. परितर, श्री संदीप सोनकर एवं अन्य सहायक प्राप्थापक छी के. एस. परितर, श्री संदीप सोनकर एवं अन्य सहायक प्राप्थापक छी के. एस. परितर, श्री संदीप सोनकर एवं अन्य सहायक प्राप्थापक छी के. एस. परितर, श्री संदीप सोनकर एवं अन्य सहायक प्राप्थापक छी के.