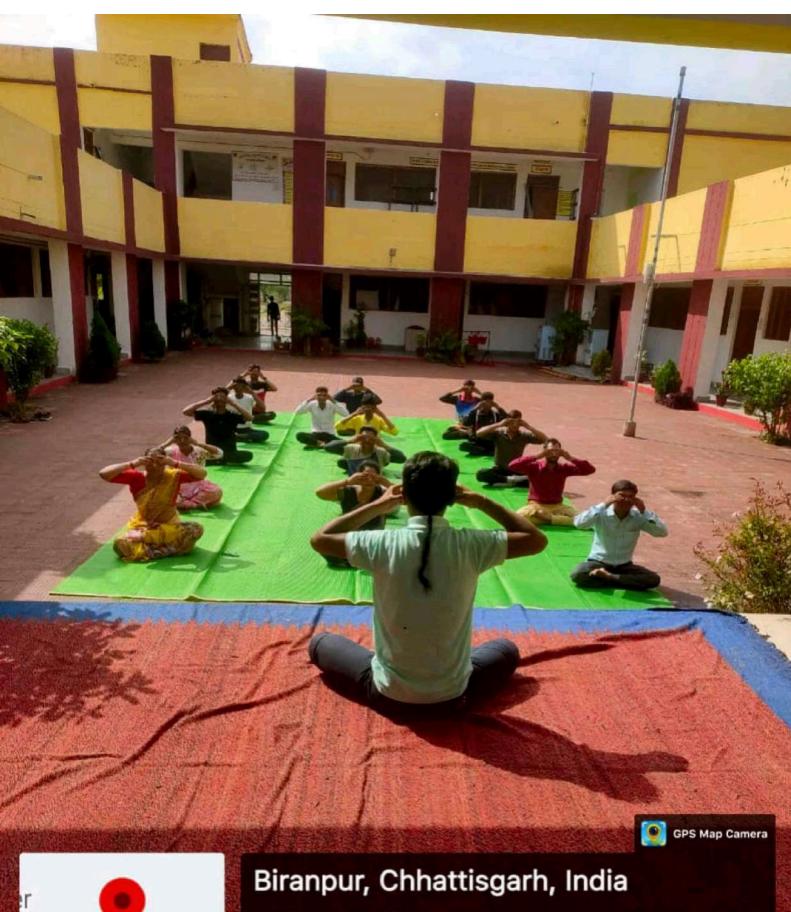

#### सूचना

महाविद्यालय के समस्त छात्र—छात्राओं को सूचित किया जाता है कि दिनांक 24.11.2022, दिन—गुरूवार को समय 12:00 बजे "मतदाता जागरूकता" कार्यक्रम का आयोजन किया जायेगा। अतः आप सभी इस कार्यक्रम पर अपनी उपस्थित करें।

#### मतदाता जागरूकता पर व्याख्यान व प्रतियोगिता

सहसप्र स्वाप्त व प्रात्यागति सहसप्र लोहारा, 24 नवंबर। शासकांय गजानन माधव मुक्ति बोध महागि ब चा ल य सहसप्र लोहारा में स्वीप कार्यक्रम का आयोजन किया गया। इस कार्यक्रम के तहत मतदाता जागरूकता अभियान कार्यक्रम का आयोजन किया गया। इस कार्यक्रम में सहसपुर लोहारा के तहसीलदार संदीप राजपुत हारा महाविद्यालय के 18 - 19 आयु वर्ग के युवा मतदाता कं भंजीकरण के संवंध में हर्लकटोरल लिटरेसी क्वत्व के साथ बैठक कर उन्हें नामांकन प्रक्रिया के बोरे में जागरूक किया गया एवं विशेष केंप आयोजित कर बोटर हैल्पल्योल मौजावल में साथ विशेष केंप आयोजित कर बोटर हैल्पलाइन मोबाइल एप्य गया। शाख ही राजनीति विज्ञान विभाग के सहायक प्राप्त्याग्या गया शाख पाएण एवं हिन्ज प्रत्योगिता भी सतदान एवं मतदात प्रविक्राण संस्विध जानकारी दो गई.जान जिलान किया गया तथा भाषण एवं हिन्ज प्रतियोगिता भी आयोजित को गयी, जिसमें महाविद्यालय के छात्र-छात्राओं ने वढ़-चढ़कर अपनी प्रतिभागाता दो भाषण प्रतियोगिता में दानेबर प्रयेश का इप्यम एवं रित्तीय स्थान रहा। इस कार्यक्रम में इतिहास विभाग की विरेष्ठ सहायक प्राप्थापक छी के. एस. परितर, श्री संदीप सोनकर एवं अन्य सहायक प्राप्थापक छी के. एस. परितर, श्री संदीप सोनकर एवं अन्य सहायक प्राप्थापक छी के. एस. परितर, श्री संदीप सोनकर एवं अन्य सहायक प्राप्थापक छी के. एस. परितर, श्री संदीप सोनकर एवं अन्य सहायक प्राप्थापक छी के. एस. परितर, श्री संदीप सोनकर एवं अन्य सहायक प्राप्थापक छी के. एस. परितर, श्री संदीप सोनकर एवं अन्य सहायक प्राप्थापक छी के. एस. परितर, श्री संदीप सोनकर एवं अन्य सहायक प्राप्थापक छी के.