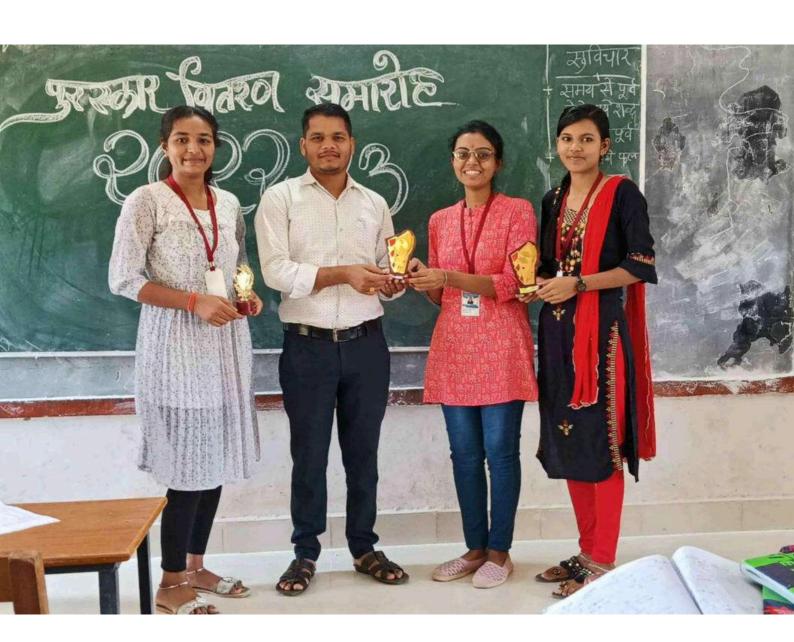

#### मतदाता जागरूकता पर व्याख्यान व प्रतियोगिता

सहसप्र स्वाप्त व प्रात्यागति सहसप्र लोहारा, 24 नवंबर। शासकांय गजानन माधव मुक्ति बोध महागि ब चा ल य सहसप्र लोहारा में स्वीप कार्यक्रम का आयोजन किया गया। इस कार्यक्रम के तहत मतदाता जागरूकता अभियान कार्यक्रम का आयोजन किया गया। इस कार्यक्रम में सहसपुर लोहारा के तहसीलदार संदीप राजपुत हारा महाविद्यालय के 18 - 19 आयु वर्ग के युवा मतदाता कं भंजीकरण के संवंध में हर्लकटोरल लिटरेसी क्वत्व के साथ बैठक कर उन्हें नामांकन प्रक्रिया के बोरे में जागरूक किया गया एवं विशेष केंप आयोजित कर बोटर हैल्पल्योल मौजावल में साथ विशेष केंप आयोजित कर बोटर हैल्पलाइन मोबाइल एप्य गया। शाख ही राजनीति विज्ञान विभाग के सहायक प्राप्त्याग्या गया शाख पाएण एवं हिन्ज प्रत्योगिता भी सतदान एवं मतदात प्रविक्राण संस्विध जानकारी दो गई.जान जिलान किया गया तथा भाषण एवं हिन्ज प्रतियोगिता भी आयोजित को गयी, जिसमें महाविद्यालय के छात्र-छात्राओं ने वढ़-चढ़कर अपनी प्रतिभागाता दो भाषण प्रतियोगिता में दानेबर प्रयेश का इप्यम एवं रित्तीय स्थान रहा। इस कार्यक्रम में इतिहास विभाग की विरेष्ठ सहायक प्राप्थापक छी के. एस. परितर, श्री संदीप सोनकर एवं अन्य सहायक प्राप्थापक छी के. एस. परितर, श्री संदीप सोनकर एवं अन्य सहायक प्राप्थापक छी के. एस. परितर, श्री संदीप सोनकर एवं अन्य सहायक प्राप्थापक छी के. एस. परितर, श्री संदीप सोनकर एवं अन्य सहायक प्राप्थापक छी के. एस. परितर, श्री संदीप सोनकर एवं अन्य सहायक प्राप्थापक छी के. एस. परितर, श्री संदीप सोनकर एवं अन्य सहायक प्राप्थापक छी के. एस. परितर, श्री संदीप सोनकर एवं अन्य सहायक प्राप्थापक छी के.