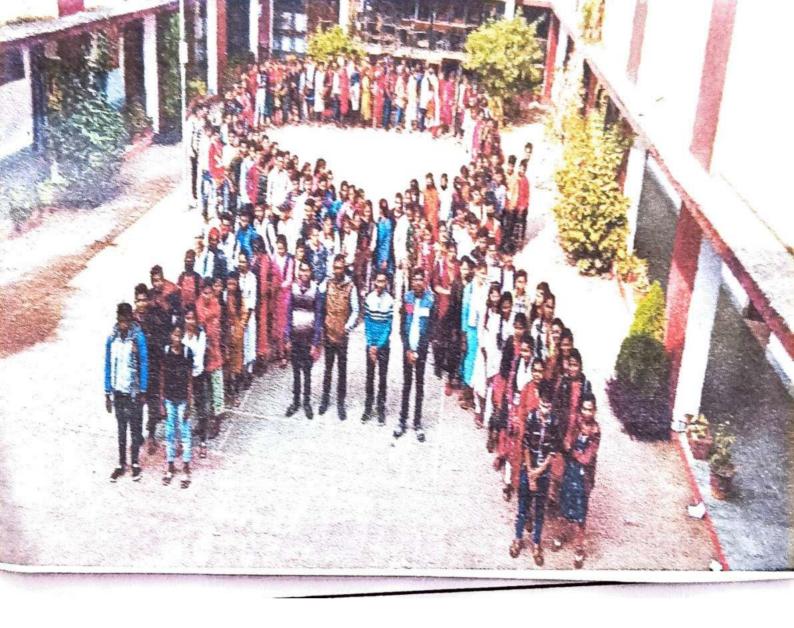

र लोहारा,
2 दिसंबर। शासकीय
गजानंद माधव
मुक्ति बोध
महाविद्यालय सहसपुर
लोहारा में एड्स दिवस
के अवसर पर
कार्यक्रम प्राणी शास्त्र
विभाग के द्वार।
आयोजन किया गया
इस कार्यक्रम में



बी.एस.सी. के 415 छात्र छात्राएं उपस्थित रहे जिनमें प्राणी शास्त्र विभाग के सहायक प्राध्यापक शत्रुहन राजपूत के द्वारा एड्स से संबंधित जानकारी छात्रों को प्रदान किया गया एड्स से होने वाले लक्षण तथा उनका रोकथाम कैसे किया जा सकता है इनसे संबंधित जानकारी प्राणी शास्त्र के विभाग के द्वारा प्रदान किया गया इस कार्यक्रम में विज्ञान संकाय के सभी सहायक प्राध्यापक का सहयोग रहा अध्यापक वनस्पित शास्त्र के अध्यापक तुलेश्वर वर्मा और गणित विभाग के रुपेश वर्मा एवं भौतिक शास्त्र विभाग के लक्ष्मीकांत वर्मा उपस्थित रहे तथा प्राणी शास्त्र विभाग के अध्यक्ष शीतला वर्मा उपाध्यक्ष यशवंत जंघेल एवं समस्त वीएससी के छात्र छात्राएं उपस्थित रहे।



|      |                 |         |               | t       |                          |       |            |
|------|-----------------|---------|---------------|---------|--------------------------|-------|------------|
| SN   | class           | Neirrig | Students 201  | Q       | mbraja                   |       | No.        |
|      | Bre- 19d Jean   |         |               |         | 301 111                  | 1 (   |            |
| 7    |                 | Du      | cehary Sahy   |         | Dark.                    |       |            |
| Z    |                 | Pa      | 4al Sahu      |         | Peyake<br>Peyake<br>Wash | che   |            |
| 3    |                 | Ta      | mostvari kau  | shik    | tudy h                   | y.    | •          |
| Ч    |