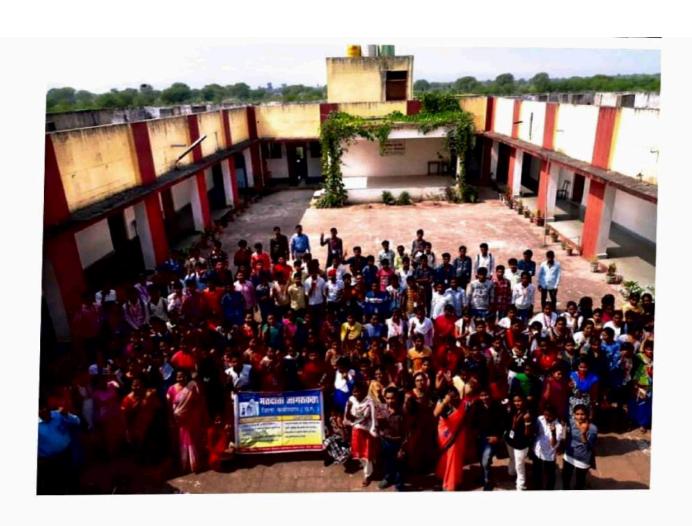

#### सूचना

महाविद्यालय के समस्त छात्र—छात्राओं को सूचित किया जाता है कि दिनांक 24.11.2022, दिन—गुरूवार को समय 12:00 बजे "मतदाता जागरूकता" कार्यक्रम का आयोजन किया जायेगा। अतः आप सभी इस कार्यक्रम पर अपनी उपस्थित करें।

#### मतदाता जागरूकता पर व्याख्यान व प्रतियोगिता

सहसप्र स्वाप्त व प्रात्यागति सहसप्र लोहारा, 24 नवंबर। शासकांय गजानन माधव मुक्ति बोध महागि ब चा ल य सहसप्र लोहारा में स्वीप कार्यक्रम का आयोजन किया गया। इस कार्यक्रम के तहत मतदाता जागरूकता अभियान कार्यक्रम का आयोजन किया गया। इस कार्यक्रम में सहसपुर लोहारा के तहसीलदार संदीप राजपुत हारा महाविद्यालय के 18 - 19 आयु वर्ग के युवा मतदाता कं भंजीकरण के संवंध में हर्लकटोरल लिटरेसी क्वत्व के साथ बैठक कर उन्हें नामांकन प्रक्रिया के बोरे में जागरूक किया गया एवं विशेष केंप आयोजित कर बोटर हैल्पल्योल मौजावल में साथ विशेष केंप आयोजित कर बोटर हैल्पलाइन मोबाइल एप्य गया। शाख ही राजनीति विज्ञान विभाग के सहायक प्राप्त्याग्या गया शाख पाएण एवं हिन्ज प्रत्योगिता भी सतदान एवं मतदात प्रविक्राण संस्विध जानकारी दो गई.जान जिलान किया गया तथा भाषण एवं हिन्ज प्रतियोगिता भी आयोजित को गयी, जिसमें महाविद्यालय के छात्र-छात्राओं ने वढ़-चढ़कर अपनी प्रतिभागाता दो भाषण प्रतियोगिता में दानेबर प्रयेश का इप्यम एवं रित्तीय स्थान रहा। इस कार्यक्रम में इतिहास विभाग की विरेष्ठ सहायक प्राप्थापक छी के. एस. परितर, श्री संदीप सोनकर एवं अन्य सहायक प्राप्थापक छी के. एस. परितर, श्री संदीप सोनकर एवं अन्य सहायक प्राप्थापक छी के. एस. परितर, श्री संदीप सोनकर एवं अन्य सहायक प्राप्थापक छी के. एस. परितर, श्री संदीप सोनकर एवं अन्य सहायक प्राप्थापक छी के. एस. परितर, श्री संदीप सोनकर एवं अन्य सहायक प्राप्थापक छी के. एस. परितर, श्री संदीप सोनकर एवं अन्य सहायक प्राप्थापक छी के. एस. परितर, श्री संदीप सोनकर एवं अन्य सहायक प्राप्थापक छी के.