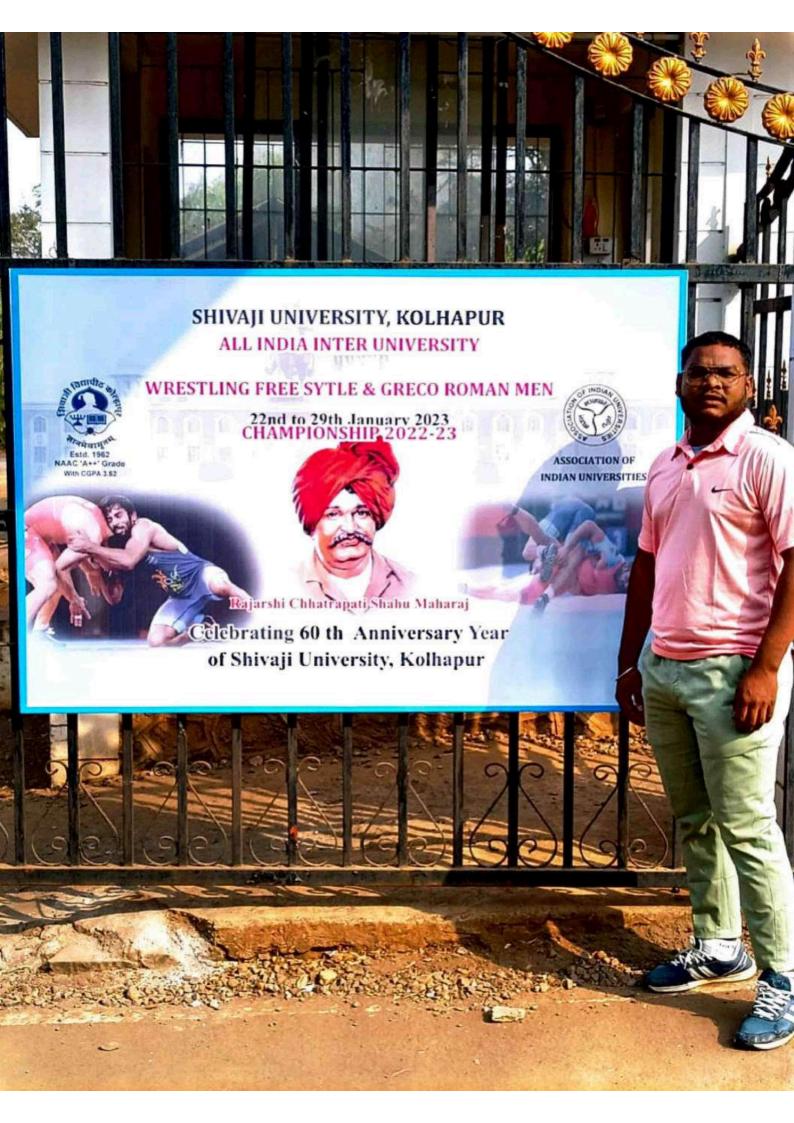

### कार्यालय प्राचार्य-शासकीय गजानन माधव मुक्तिबोध महाविद्यालय सहसपुर लोहारा, जिला-कबीरधाम (छ.ग.)

website.www.govtgmmcollege.ac. in, E-mail-govtcollagelohara@gmail.com

प्रकाशित दिनांक 22/11/2022