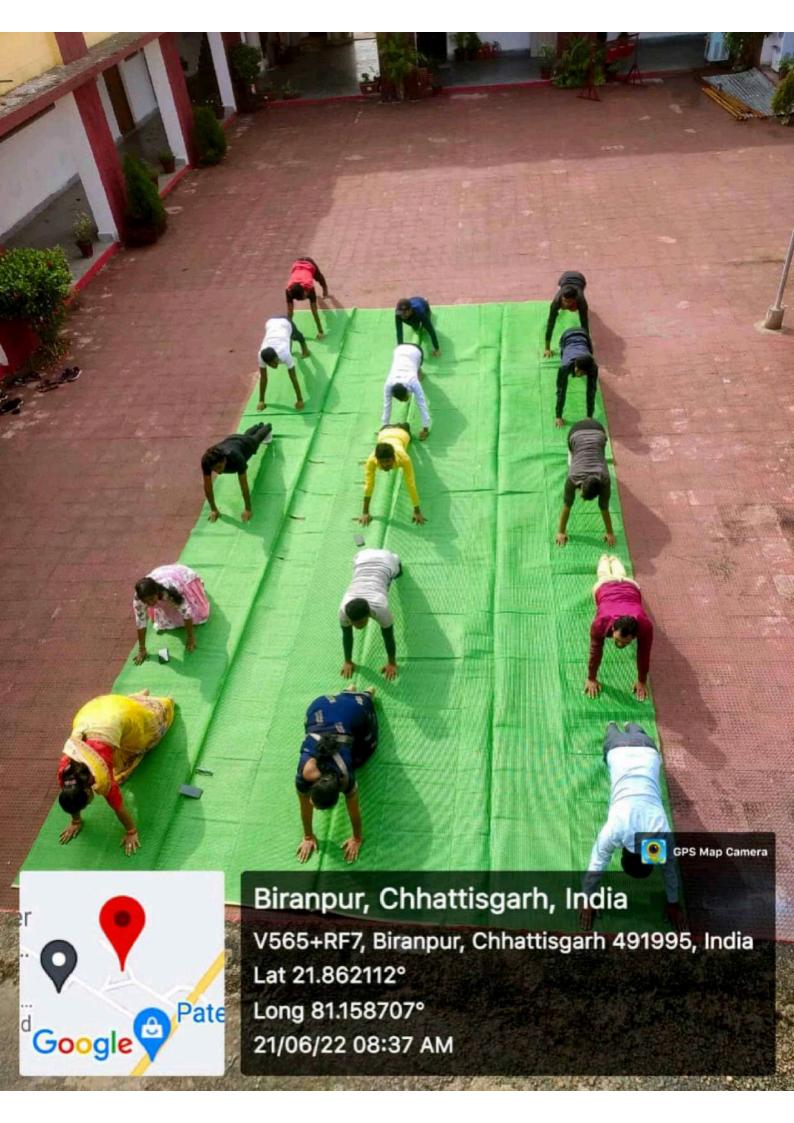

#### भगवासा वाणकन्ता कार्यक्रम (स्वीप कार्यक्रम के लहत) कार्यक्रम २०२२ - 23

सामक गणान माद्यव सुविद्यकीका महाक के दिनोक यस नव म्लार २०२२ है। स्वीप सन् जिल्ला कार्यक्रम के लहर मतहाता व्यानक्षक कार्यक्रम का आयोजन दिया गया, व्यियमे सन्तिमंदार के तहस्री क्रम अग्रेडीय राजपूत में महाविद्यास्य के हांच -हांचाओं हो एक विशेल केंच आसीखित कर टीटर हेल्पकांत्र-रेप NVSP-in के माहराम से आन्धादन मत्त्राता पंजीकरण के विषेद्य में विस्तार से जानकारी ही विशेष :-

#### मतदाता जागरूकता पर व्याख्यान व प्रतियोगिता

सहसप्र स्वाप्त व प्रात्यागति सहसप्र लोहारा, 24 नवंबर। शासकांय गजानन माधव मुक्ति बोध महागि ब चा ल य सहसप्र लोहारा में स्वीप कार्यक्रम का आयोजन किया गया। इस कार्यक्रम के तहत मतदाता जागरूकता अभियान कार्यक्रम का आयोजन किया गया। इस कार्यक्रम में सहसपुर लोहारा के तहसीलदार संदीप राजपुत हारा महाविद्यालय के 18 - 19 आयु वर्ग के युवा मतदाता कं भंजीकरण के संवंध में हर्लकटोरल लिटरेसी क्वत्व के साथ बैठक कर उन्हें नामांकन प्रक्रिया के बोरे में जागरूक किया गया एवं विशेष केंप आयोजित कर बोटर हैल्पल्योल मौजावल में साथ विशेष केंप आयोजित कर बोटर हैल्पलाइन मोबाइल एप्य गया। शाख ही राजनीति विज्ञान विभाग के सहायक प्राप्त्याग्या गया शाख पाएण एवं हिन्ज प्रत्योगिता भी सतदान एवं मतदात प्रविक्राण संस्विध जानकारी दो गई.जान जिलान किया गया तथा भाषण एवं हिन्ज प्रतियोगिता भी आयोजित को गयी, जिसमें महाविद्यालय के छात्र-छात्राओं ने वढ़-चढ़कर अपनी प्रतिभागाता दो भाषण प्रतियोगिता में दानेबर प्रयेश का इप्यम एवं रित्तीय स्थान रहा। इस कार्यक्रम में इतिहास विभाग की विरेष्ठ सहायक प्राप्थापक छी के. एस. परितर, श्री संदीप सोनकर एवं अन्य सहायक प्राप्थापक छी के. एस. परितर, श्री संदीप सोनकर एवं अन्य सहायक प्राप्थापक छी के. एस. परितर, श्री संदीप सोनकर एवं अन्य सहायक प्राप्थापक छी के. एस. परितर, श्री संदीप सोनकर एवं अन्य सहायक प्राप्थापक छी के. एस. परितर, श्री संदीप सोनकर एवं अन्य सहायक प्राप्थापक छी के. एस. परितर, श्री संदीप सोनकर एवं अन्य सहायक प्राप्थापक छी के. एस. परितर, श्री संदीप सोनकर एवं अन्य सहायक प्राप्थापक छी के.