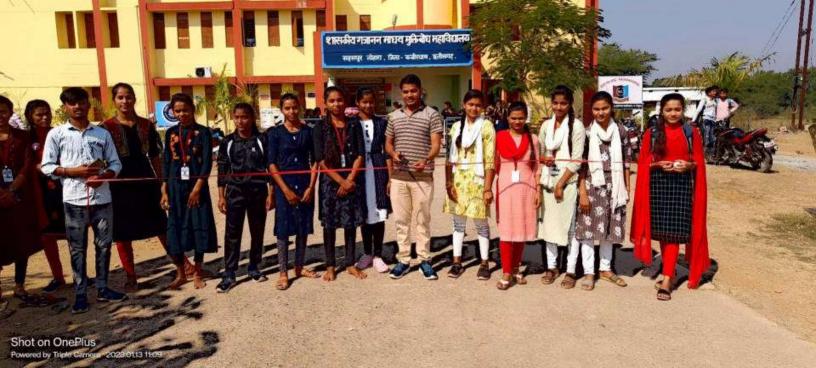

#### भगवासा वाणकन्ता कार्यक्रम (स्वीप कार्यक्रम के लहत) कार्यक्रम २०२२ - 23

सामक गणान माद्यव सुविद्यकीका महाक के दिनोक यस नव म्लार २०२२ है। स्वीप सन् जिल्ला कार्यक्रम के लहर मतहाता व्यानक्षक कार्यक्रम का आयोजन दिया गया, व्यियमे सन्तिमंदार के तहस्री क्रम अग्रेडीय राजपूत में महाविद्यास्य के हांच -हांचाओं हो एक विशेल केंच आसीखित कर टीटर हेल्पकांत्र-रेप NVSP-in के माहराम से आन्धादन मत्त्राता पंजीकरण के विषेद्य में विस्तार से जानकारी ही विशेष :-

#### मतदाता जागरूकता पर व्याख्यान व प्रतियोगिता

सहसप्र स्वाप्त व प्रात्यागति सहसप्र लोहारा, 24 नवंबर। शासकांय गजानन माधव मुक्ति बोध महागि ब चा ल य सहसप्र लोहारा में स्वीप कार्यक्रम का आयोजन किया गया। इस कार्यक्रम के तहत मतदाता जागरूकता अभियान कार्यक्रम का आयोजन किया गया। इस कार्यक्रम में सहसपुर लोहारा के तहसीलदार संदीप राजपुत हारा महाविद्यालय के 18 - 19 आयु वर्ग के युवा मतदाता कं भंजीकरण के संवंध में हर्लकटोरल लिटरेसी क्वत्व के साथ बैठक कर उन्हें नामांकन प्रक्रिया के बोरे में जागरूक किया गया एवं विशेष केंप आयोजित कर बोटर हैल्पल्योल मौजावल में साथ विशेष केंप आयोजित कर बोटर हैल्पलाइन मोबाइल एप्य गया। शाख ही राजनीति विज्ञान विभाग के सहायक प्राप्त्याग्या गया शाख पाएण एवं हिन्ज प्रत्योगिता भी सतदान एवं मतदात प्रविक्राण संस्विध जानकारी दो गई.जान जिलान किया गया तथा भाषण एवं हिन्ज प्रतियोगिता भी आयोजित को गयी, जिसमें महाविद्यालय के छात्र-छात्राओं ने वढ़-चढ़कर अपनी प्रतिभागाता दो भाषण प्रतियोगिता में दानेबर प्रयेश का इप्यम एवं रित्तीय स्थान रहा। इस कार्यक्रम में इतिहास विभाग की विरेष्ठ सहायक प्राप्थापक छी के. एस. परितर, श्री संदीप सोनकर एवं अन्य सहायक प्राप्थापक छी के. एस. परितर, श्री संदीप सोनकर एवं अन्य सहायक प्राप्थापक छी के. एस. परितर, श्री संदीप सोनकर एवं अन्य सहायक प्राप्थापक छी के. एस. परितर, श्री संदीप सोनकर एवं अन्य सहायक प्राप्थापक छी के. एस. परितर, श्री संदीप सोनकर एवं अन्य सहायक प्राप्थापक छी के. एस. परितर, श्री संदीप सोनकर एवं अन्य सहायक प्राप्थापक छी के. एस. परितर, श्री संदीप सोनकर एवं अन्य सहायक प्राप्थापक छी के.