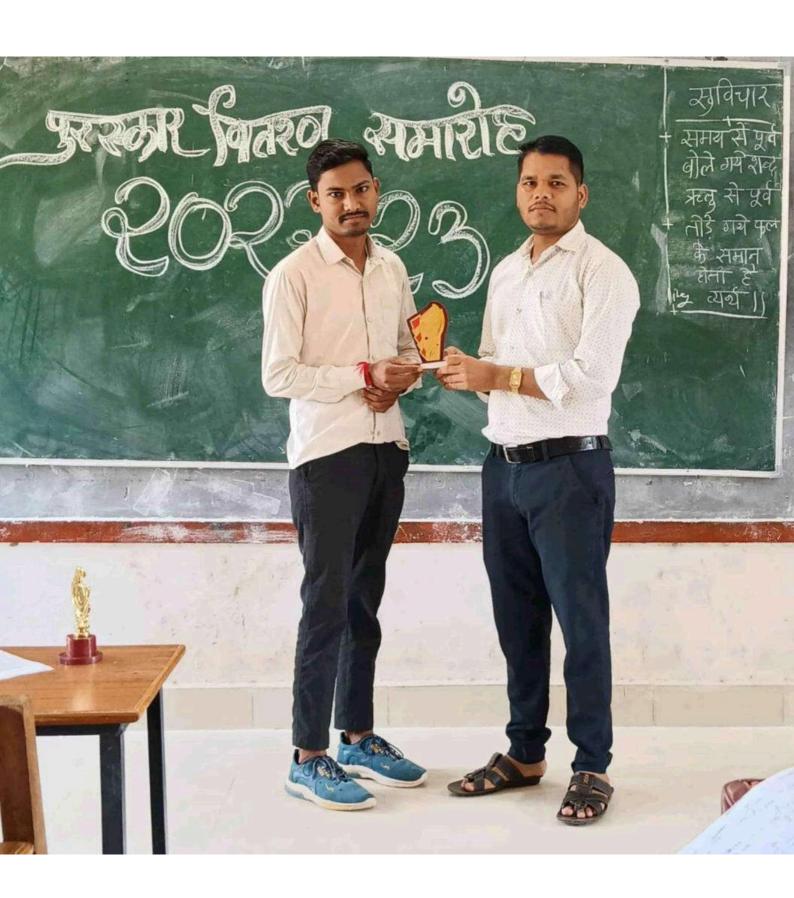

#### मतदाता जागरूकता पर व्याख्यान व प्रतियोगिता

सहसप्र स्वाप्त व प्रात्यागति सहसप्र लोहारा, 24 नवंबर। शासकांय गजानन माधव मुक्ति बोध महागि ब चा ल य सहसप्र लोहारा में स्वीप कार्यक्रम का आयोजन किया गया। इस कार्यक्रम के तहत मतदाता जागरूकता अभियान कार्यक्रम का आयोजन किया गया। इस कार्यक्रम में सहसपुर लोहारा के तहसीलदार संदीप राजपुत हारा महाविद्यालय के 18 - 19 आयु वर्ग के युवा मतदाता कं भंजीकरण के संवंध में हर्लकटोरल लिटरेसी क्वत्व के साथ बैठक कर उन्हें नामांकन प्रक्रिया के बोरे में जागरूक किया गया एवं विशेष केंप आयोजित कर बोटर हैल्पल्योल मौजावल में साथ विशेष केंप आयोजित कर बोटर हैल्पलाइन मोबाइल एप्य गया। शाख ही राजनीति विज्ञान विभाग के सहायक प्राप्त्याग्या गया शाख पाएण एवं हिन्ज प्रत्योगिता भी सतदान एवं मतदात प्रविक्राण संस्विध जानकारी दो गई.जान जिलान किया गया तथा भाषण एवं हिन्ज प्रतियोगिता भी आयोजित को गयी, जिसमें महाविद्यालय के छात्र-छात्राओं ने वढ़-चढ़कर अपनी प्रतिभागाता दो भाषण प्रतियोगिता में दानेबर प्रयेश का इप्यम एवं रित्तीय स्थान रहा। इस कार्यक्रम में इतिहास विभाग की विरेष्ठ सहायक प्राप्थापक छी के. एस. परितर, श्री संदीप सोनकर एवं अन्य सहायक प्राप्थापक छी के. एस. परितर, श्री संदीप सोनकर एवं अन्य सहायक प्राप्थापक छी के. एस. परितर, श्री संदीप सोनकर एवं अन्य सहायक प्राप्थापक छी के. एस. परितर, श्री संदीप सोनकर एवं अन्य सहायक प्राप्थापक छी के. एस. परितर, श्री संदीप सोनकर एवं अन्य सहायक प्राप्थापक छी के. एस. परितर, श्री संदीप सोनकर एवं अन्य सहायक प्राप्थापक छी के. एस. परितर, श्री संदीप सोनकर एवं अन्य सहायक प्राप्थापक छी के.