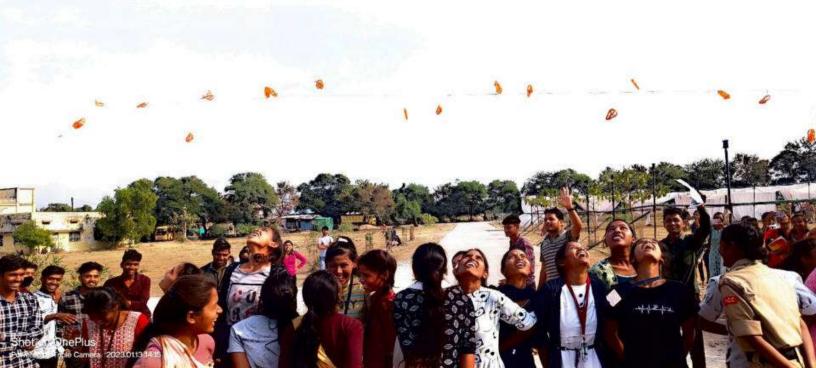

#### मतदाता जागरूकता पर व्याख्यान व प्रतियोगिता

सहसप्र स्वाप्त व प्रात्यागति सहसप्र लोहारा, 24 नवंबर। शासकांय गजानन माधव मुक्ति बोध महागि ब चा ल य सहसप्र लोहारा में स्वीप कार्यक्रम का आयोजन किया गया। इस कार्यक्रम के तहत मतदाता जागरूकता अभियान कार्यक्रम का आयोजन किया गया। इस कार्यक्रम में सहसपुर लोहारा के तहसीलदार संदीप राजपुत हारा महाविद्यालय के 18 - 19 आयु वर्ग के युवा मतदाता कं भंजीकरण के संवंध में हर्लकटोरल लिटरेसी क्वत्व के साथ बैठक कर उन्हें नामांकन प्रक्रिया के बोरे में जागरूक किया गया एवं विशेष केंप आयोजित कर बोटर हैल्पल्योल मौजावल में साथ विशेष केंप आयोजित कर बोटर हैल्पलाइन मोबाइल एप्य गया। शाख ही राजनीति विज्ञान विभाग के सहायक प्राप्त्याग्या गया शाख पाएण एवं हिन्ज प्रत्योगिता भी सतदान एवं मतदात प्रविक्राण संस्विध जानकारी दो गई.जान जिलान किया गया तथा भाषण एवं हिन्ज प्रतियोगिता भी आयोजित को गयी, जिसमें महाविद्यालय के छात्र-छात्राओं ने वढ़-चढ़कर अपनी प्रतिभागाता दो भाषण प्रतियोगिता में दानेबर प्रयेश का इप्यम एवं रित्तीय स्थान रहा। इस कार्यक्रम में इतिहास विभाग की विरेष्ठ सहायक प्राप्थापक छी के. एस. परितर, श्री संदीप सोनकर एवं अन्य सहायक प्राप्थापक छी के. एस. परितर, श्री संदीप सोनकर एवं अन्य सहायक प्राप्थापक छी के. एस. परितर, श्री संदीप सोनकर एवं अन्य सहायक प्राप्थापक छी के. एस. परितर, श्री संदीप सोनकर एवं अन्य सहायक प्राप्थापक छी के. एस. परितर, श्री संदीप सोनकर एवं अन्य सहायक प्राप्थापक छी के. एस. परितर, श्री संदीप सोनकर एवं अन्य सहायक प्राप्थापक छी के. एस. परितर, श्री संदीप सोनकर एवं अन्य सहायक प्राप्थापक छी के.